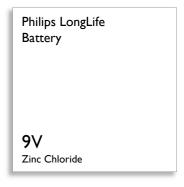

## **Specifications**

- Battery type: 9V / 6F22 Zinc Chloride
- Battery voltage: 9 V