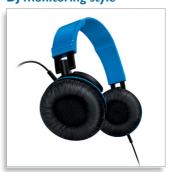

Powerful sound

Headphones with DJ monitoring style

This Philips SHL3000BL/00 headphone provides you with powerful sound and bass. With the rotational soft cushioned ear shells, you will get a perfect listening experience on the go.

Philips Headband headphones

DJ monitor style

Rlue

SHL3000BL