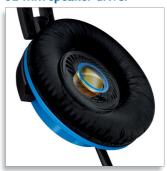

### **Perfect listening experience**

- Closed-type acoustics provide good sound isolation
- 32 mm speaker driver delivers powerful and dynamic sound
- DJ monitoring style for tuning in and out of your environment

# 32-mm speaker driver

32 mm speaker driver delivers powerful and dynamic sound