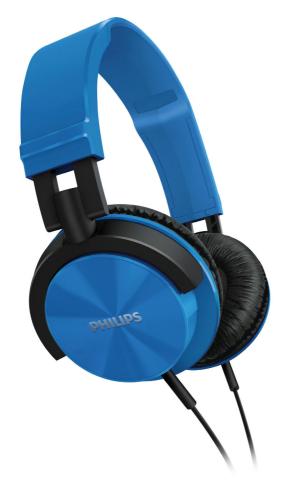

Powerful sound

Headphones with DJ monitoring style

This Philips SHL3000BL/00 headphone provides you with powerful sound and bass. With the rotational soft cushioned ear shells, you will get a perfect listening experience on the go.

Philips Headband headphones

DJ monitor style

Rlue

SHL3000BL