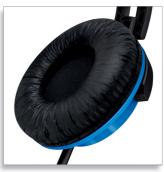

### **Perfect listening experience**

- Closed-type acoustics provide good sound isolation
- 32 mm speaker driver delivers powerful and dynamic sound
- DJ monitoring style for tuning in and out of your environment

# 32-mm speaker driver

32 mm speaker driver delivers powerful and dynamic sound