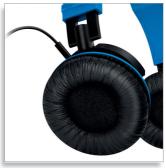

### Soft ear cushions for comfort

Soft ear cushions for comfortable, long listening sessions

Issue date 2013-04-24

Version: 3.2.4

Specifications are subject to change without notice.

@ 2013 Koninklijke Philips Electronics N.V.

# Comfortable for long use

- · Adjustable ear shells and headband fit the shape of any head
- · Soft ear cushions for comfortable, long listening sessions