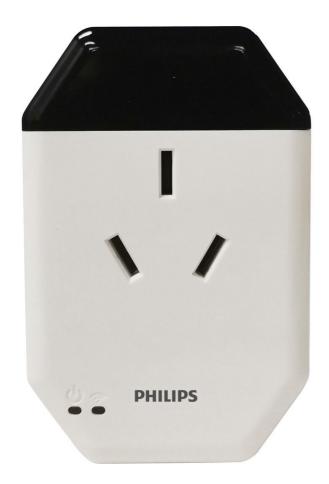

## Socket controller

Control on\odd electrical supply with this Socket controller.

#### Kit content

• Intelligent Switch: Controller