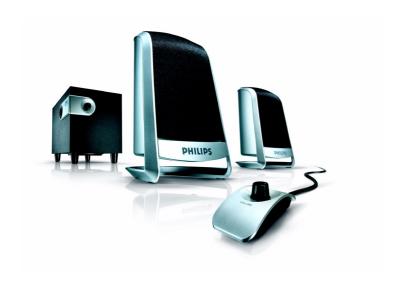

Philips Multimedia Speakers 2.1

SPA2300

## **Smart Sound Solution**

Controlling the sound from your multimedia gear is easy with the SPA2300. It has a wired remote control for relaxed volume level setting and bass boost level control on the subwoofer.

### Connect to all your gear

- Perfect for MP3, PC, TV, CD & more
- · Remote volume control for convenient sound adjustment

#### Remote volume control

The handy wired remote control allows you to set the volume level at your finger tips.

Issue date 2009-11-06

© 2009 Koninklijke Philips Electronics N.V. All Rights reserved.

Version: 1.1.4