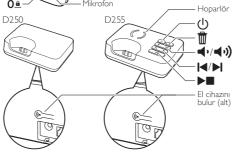

#### Başka el cihazları kaydedin

Baz ünitesine ek ahizeler kaydedebilirsiniz

1 Baz istasyonundaki •) tuşuna basın ve 10 saniye basılı tutun.

2 MENU tuşuna basın

- 3 [Servisler] > [Fihrist] seçimini yapın, ardından onaylamak için MENU tuşuna basın.
  4 Sistem PIN kodunu (0000) girin.
  5 PIN'i onaylamak için MENU tuşuna basın.
- - → Kayıt işlemi 2 dakikadan daha kısa sürede tamamlanır.