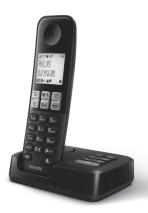

Ürününüzü kaydettirmek ve destek almak için şu adrese gidin: www.philips.com/support

D250 D255



### Kısa Kullanım Kılavuzu

### **PHILIPS**

#### Aramada

MENU Telefon Defteri

REDIAL Yeniden arama listesine erişin.

Ses düzeyini ayarlayın.

Yeniden arama (şebekeye bağlıdır).

Aramayı sonlandırır.

#a/A Bir duraklama girer (basılı tutun).

**◄•)** Hoparlörü açar/ kapatır.

Mikrofonun sesini açar/kapatır

#### Bekleme

MENU Ana menüye erişir.

<sup>EDIAL</sup> Yeniden arama listesine erişin.

■ Telefon Defter

**E**∢ Arama kaydı

Arama yapar ve gelen aramayı cevaplar

🗢 El cihazını açın veya kapatın (basılı tutun).

\*INT Dahili arama yapar (basılı tutun).

0. Tuş takımını kilitleyin/ kilidini açın (basılı tutun).

**◄•)** Hoparlör aracılığıyla arama yapın ve alin.

🔩 D255 için: Telesekreterden yeni mesaj dinlemek için basın. / Telesekreter menüsüne erişim

# Önemli güvenlik talimat