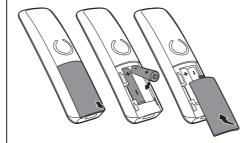

yı gösterir.
- ▶€ Yeni bir cevapsız arama olduğunda veya arama kaydındaki okunmamış cevapsız aramalara göz atarken yanıp söner. Arama kaydında okunmuş aramalara göz atarken sürekli yanar.
- C Bir arama geldiğinde yanıp söner. Arama sırasında sürekli yanar.
- ■) Hoparlör açık.
- 🞝 Zil sesi kapalı.
- D255 için:Telesekreter:Yeni bir mesaj olduğunda veya hafiza dolduğunda yanıp söner. Telesekreter açık olduğunda görüntülenir.
- Telesekreter mesajı göstergesi: yeni mesajlar için yanıp söner, incelenen mesajlar için sürekli yanar. \* Bu, şebekeye bağlıdır.
- ▲▼ Bir listede yukarı / aşağı gezinirken ve ses düzeyini artırırken / azaltırken gösterilir.
- Sağ tarafta daha basamak var. Okumak için REDIAL tusuna basın.

ECO+ ECO+ modu etkinleştirilir.

# Bağlantı



## 3 Hazırlık

#### Pilleri takın



### Telefonunuzu yapılandırın

- 1 Telefonu ilk kez kullandığınızda bir karşılama mesajı görüntülenir (ülkeye göre değişir).
- 2 İstenirse, ülke ve dil seçimini yapın.
- 3 Tarih ve saat ayarını yapın.
  - Saat, 12 saatlik formattaysa 🛂 ≜ / 🗞 🔻 tuşuna basarak **[am]** veya **[pm]** seçimini yapın (ülkeye göre değişir)

#### Telefonunuzu şarj edin



> 70%

40% - 70%

10% - 40%

Yanıp sönme: düşük pil seviyesi

Kayma: şarj ediliyor

## 4 Keyfini çıkarın

#### Telefon Defteri

#### Kayıt ekleme

- 1 MENU tuşuna basın
- 2 [Telf.defteri] > [Yeni ekle] öğesini seçin.
- 3 Ekrandaki talimatları uygulayın

#### Arama kaydından arama yapma

- 1 🏖 tuşuna basın
- 2 Bir kayıt seçin ve 🗬 tuşuna basın.

#### Doğrudan erişim hafızası

Maksimum 2 adet doğrudan erişim hafizası bulunmaktadır (1 ve 2 tuşlar