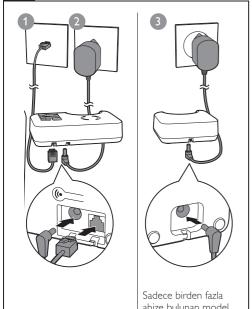

iden arama listesinde bir giden aramayı gösterir.
- ▶€ Yeni bir cevapsız arama olduğunda veya arama kaydındaki okunmamış cevapsız aramalara göz atarken yanıp söner. Arama kaydında okunmuş aramalara göz atarken sürekli yanar.
- C Bir arama geldiğinde yanıp söner. Arama sırasında sürekli yanar.
- ■) Hoparlör açık.
- 🞝 Zil sesi kapalı.
- D255 için:Telesekreter:Yeni bir mesaj olduğunda veya hafiza dolduğunda yanıp söner. Telesekreter açık olduğunda görüntülenir.
- Telesekreter mesajı göstergesi: yeni mesajlar için yanıp söner, incelenen mesajlar için sürekli yanar. \* Bu, şebekeye bağlıdır.
- ▲▼ Bir listede yukarı / aşağı gezinirken ve ses düzeyini artırırken / azaltırken gösterilir.
- Sağ tarafta daha basamak var. Okumak için REDIAL tusuna basın.

ECO+ ECO+ modu etkinleştirilir.

# Bağlantı



## 3 Hazırlık

#### Pilleri takın



### Telefonunuzu yapılandırın

- 1 Telefonu ilk kez kullandığınızda bir karşılama mesajı görüntülenir (ülkeye göre değişir).
- 2 İstenirse, ülke ve dil seçimini yapın.
- 3 Tarih ve saat ayarını yapın.
  - Saat, 12 saatlik formattaysa 🛂 ≜ / 🗞 🔻 tuşuna basarak **[am]** veya **[pm]** seçimini yapın (ülkeye göre değişir)

#### Telefonunuzu şarj edin



> 70%

40% - 70%

10% - 40%

Yanıp sönme: düşük pil seviyesi

Kayma: şarj ediliyor

## 4 Keyfini çıkarın

#### Telefon Defteri

#### Kayıt ekleme

- 1 MENU tuşuna basın
- 2 [Telf.defteri] > [Yeni ekle] öğesini seçin.
- 3 Ekrandaki talimatları uygulayın

#### Arama kaydından arama yapma

- 1 🏖 tuşuna basın
- 2 Bir kayıt seçin ve 🗬 tuşuna basın.

#### Doğrudan erişim hafızası

Maksimum 2 adet doğrudan erişim