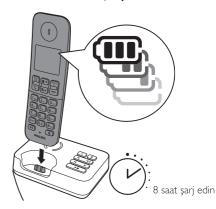

#### Telefonunuzu şarj edin

> 70%

40% - 70%

10% - 40%

Yanıp sönme: düşük pil seviyesi

Kayma: şarj ediliyor