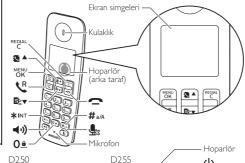

#### Aramada

MENU Telefon Defteri

REDIAL Yeniden arama listesine erişin.

Ses düzeyini ayarlayın.

Yeniden arama (şebekeye bağlıdır).

Aramayı sonlandırır.

#a/A Bir duraklama girer (basılı tutun).

**◄•)** Hoparlörü açar/ kapatır.

Mikrofonun sesini açar/kapatır

#### Bekleme

MENU Ana menüye erişir.

<sup>EDIAL</sup> Yeniden arama listesine erişin.

■ Telefon Defter

**E**∢ Arama kaydı

Arama yapar ve gelen aramayı cevaplar

🗢 El cihazını açın veya kapatın (basılı tutun).

\*INT Dahili arama yapar (basılı tutun).

0. Tuş takımını kilitleyin/ kilidini açın (basılı tutun).

**◄•)** Hoparlör aracılığıyla arama yapın ve alin.

🔩 D255 için: Telesekreterden yeni mesaj dinlemek için basın. / Telesekreter menüsüne erişim

# Genel Bilgiler

Metin girişinde

REDIAL Metni silen

O Bir boşluk girer.

#<sub>a/A</sub> Büyük/küçük harf

geçişi yapar (basılı

#### Menüde

MENU Onaylar / Seçer / Seçenek menüsüne girer.

REDIAL | ptal / Geri

Manı / aşağı

Menüden çıkar

### Ekran simgeleri

- 📶 Ahize ile baz ünitesi arasındaki bağlantı durumunu gösterir. Gösterilen çubuk sayısı ne kadar fazlaysa, sinyal gücü o kadar yüksek olur.
- 👣 Arama kaydındaki gelen aramalara göz atarken sürekli yanar.
- (+ Yeniden arama listesinde bir giden aramayı gösterir.
- ▶€ Yeni bir cevapsız arama olduğunda veya arama kaydındaki okunmamış cevapsız aramalara göz atarken yanıp söner. Arama kaydında okunmuş aramalara göz atarken sürekli yanar.
- C Bir arama geldiğinde yanıp söner. Arama sırasında sürekli yanar.
- ■) Hoparlör açık.
- 🞝 Zil sesi kapalı.
- D255 için:Telesekreter:Yeni bir mesaj olduğunda veya hafiza dolduğunda yanıp söner. Telesekreter açık olduğunda görüntülenir.
- Telesekreter mesajı göstergesi: yeni mesajlar için yanıp söner, incelenen mesajlar için sürekli yanar. \* Bu, şebekeye bağlıdır.
- ▲▼ Bir listede yukarı / aşağı gezinirken ve ses düzeyini artırırken / azaltırken gösterilir.
- Sağ tarafta daha basamak var. Okumak için REDIAL tusuna basın.