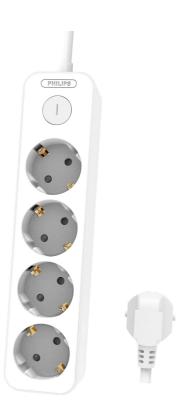

# Power your electronics safely

Featuring 4 grounded Schuko outlets, a 1.5 metre power cord and a master on\off power control switch.

#### **Built-in convenience**

- 4 Outlets
- 1.5 m power cord
- LED Power indicator
- Master on/off power switch

#### **4 Outlets**

Convert one outlet into four outlets, allowing you to plug in multiple devices from one single AC outlet.

#### Master on/off power switch

This master switch controls all outlets power on the extension socket.