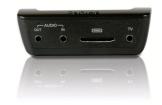

#### **Connectivity**

- Audio output: 3.5mm jack
- Docking connector: 30 pins female & male
- IR port: IRDA
- Line in: 3.4mm jack
- TV-out: 3.5 mm

#### **Stereo connection**

Enjoy your music from the player through the superb speakers of your stereo system. Simply connect the docking cradle to your stereo via the audio cable. Once you dock the player to the docking cradle, it will play the music via your stereo system.

#### TV slide show

Share your pictures from your player on the TV screen with friends. Simply connect your docking cradle to your TV via the video cable. Once you dock your player, you can enjoy the pictures on the screen directly from the player.