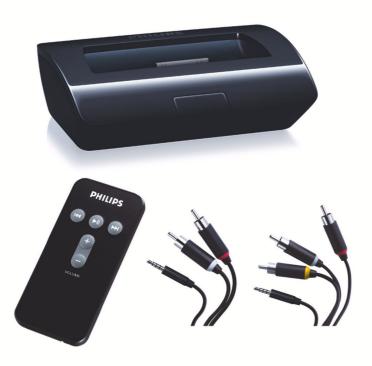

# Dock, connect and share

Dock your player to stereo & TV anytime

Dock your GoGear to enjoy superb sound and share pictures with the compact docking cradle PAC005. Just dock to connect your GoGear to the stereo or TV and charge directly from a power source. For more freedom, there's the IR remote contro.

### Easy stereo access

- Use the dock to connect to your stereo for superb sound
- Remote access via IR remote control

## **Easy TV access**

• Dock and connect to the TV to share pictures in a slide show

# **Easy charging**

• Park your GoGear in your dock and charge it

#### **Connectivity**

- Audio output: 3.5mm jack
- Docking connector: 30 pins female & male
- IR port: IRDA
- Line in: 3.4mm jack
- TV-out: 3.5 mm

#### **Convenience**

• Remote control: 5 keys IR remote control

#### **Accessories**

 Cables: Audio Cable x 1 (AY3917) Video Cable x 1 (AY3918)

- Quick start guide
- Remote control: IR, 5 keys (AY5500)