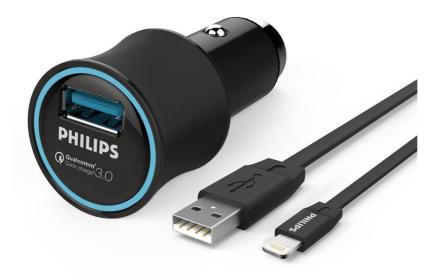

# Ultra Fast Car charger

Charge 2 cell phone in full speed at the same time or charge a tablet in full speed to gain back max power in short time in car. with Smart Protection to prevent damaging your valuable device.

#### Versatile design charges anywhere

• 2 USB ports, fast charging up to 2.1A output current

Charger

### Highlights

**2 USB charging ports** USB charging ports allow you to charge USB devices.

| PHI | LIPS |
|-----|------|
|     |      |
| E   |      |
|     | Ŧ    |

 Issue date 2022-05-16
 © 2022 Koninklijke Philips N.V.