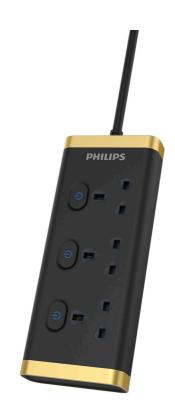

### 3 outlets individual switch & ultra slim plug

Featuring 3 grounded BS outlets with 2 meters power cord and ultra slim 13A fuse BS plug. Individual switch with power indicator and over current protection.

#### **Built-in convenience**

- 3 Outlets
- 2 m power cord
- Individual on/off power switch

#### **3 Outlets**

Convert one outlet into three outlets. Allowing you to plug in multiple devices from one single AC outlet.

#### 2 m power cord

Provides power to the unit which can be 2 m from the AC outlet.

#### Individual on/off power switch

This individual switch controls each outlet power on the extension socket. Save money and energy