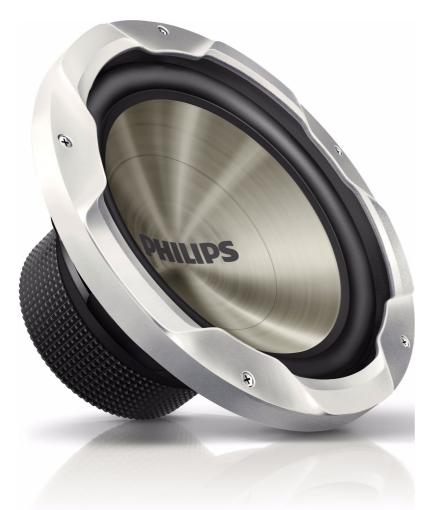

Philips Car subwoofer

25.4 cm (10")

CSP1000

## delivers powerful notes and beats

Sense the true music with the 25cm Philips Car power subwoofer CSP1000. With peak power at 1000W, a high density fiber-composite cone and 4-layer copper voice coil, this subwoofer delivers powerful notes and beats with deep and rigid bass.

## Rich bass on the road

- 250W RMS power handling
- · High-density composite cone for deep bass boost
- 4-layer copper voice coil maximizes rigid bass
- Butyl rubber surround for maximum smooth response
- Strong ferrite magnet for high power performance

## High durability, sustainable performance

- Sturdy fiber-composite cone for all-weather performance
- Thick magnet rubber boot protects against mechanical damages
- Endurance and performance stability in extreme conditions