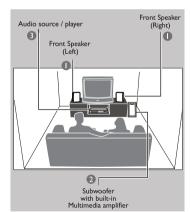

### System positioning :

Place the front left and right speakers at equal distances from the TV and at an angle of approximately 45 degrees (horizontal) from the listening position.

Helpful Hint: - To avoid magnetic interference, do not position the speakers, too close to your TV.