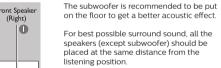

### System positioning :

Place the front left and right speakers at equal distances from the TV and at an angle of approximately 45 degrees (horizontal) from the listening position.

Helpful Hint: - To avoid magnetic interference, do not position the speakers, too close to your TV.