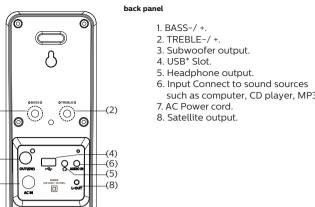

# Connections

| Top panel operation                                                                                                                                                                                                                                                                                                                                                                                                                                                                                                                                                                                                                                                                                                                                                                                                                                                                                                                                                                                                                                                                                                                                                                                                                                                                                                                                                                                                                                                                                                                                                                                                                                                                                                                                                                                                                                                                                                                                                                                                                                                                                                                     | Remote controls                                                                                                                                                                                                                                         |                                                                                                                                                                                                                                                                                                                                                                                                                                                                                                            |                                                                                                                                                                                                                                     |                                                                                                                                                    |  |
|-----------------------------------------------------------------------------------------------------------------------------------------------------------------------------------------------------------------------------------------------------------------------------------------------------------------------------------------------------------------------------------------------------------------------------------------------------------------------------------------------------------------------------------------------------------------------------------------------------------------------------------------------------------------------------------------------------------------------------------------------------------------------------------------------------------------------------------------------------------------------------------------------------------------------------------------------------------------------------------------------------------------------------------------------------------------------------------------------------------------------------------------------------------------------------------------------------------------------------------------------------------------------------------------------------------------------------------------------------------------------------------------------------------------------------------------------------------------------------------------------------------------------------------------------------------------------------------------------------------------------------------------------------------------------------------------------------------------------------------------------------------------------------------------------------------------------------------------------------------------------------------------------------------------------------------------------------------------------------------------------------------------------------------------------------------------------------------------------------------------------------------------|---------------------------------------------------------------------------------------------------------------------------------------------------------------------------------------------------------------------------------------------------------|------------------------------------------------------------------------------------------------------------------------------------------------------------------------------------------------------------------------------------------------------------------------------------------------------------------------------------------------------------------------------------------------------------------------------------------------------------------------------------------------------------|-------------------------------------------------------------------------------------------------------------------------------------------------------------------------------------------------------------------------------------|----------------------------------------------------------------------------------------------------------------------------------------------------|--|
| <ul> <li>1. Ø/SOURCE</li> <li>N/VOL-</li> <li>1. Ø/SOURCE</li> <li>N/VOL-</li> <li>1. Ø/SOURCE</li> <li>N/VOL-</li> <li>N/VOL</li></ul> | 4. AUD 11. ►I<br>5. FM 12. EQ<br>6. USB 13. REPEAT<br>7. BT<br>* AVAILABLE IF CONNEC                                                                                                                                                                    | <ol> <li>MUTE: To mut<br/>alternately fla:</li> <li>O-9: Numeric I<br/>song or track ii<br/>i.e. 927 for 92.</li> <li>AUD: Audio in<br/>5: FM: FM mode</li> <li>USB: USB* mode</li> <li>USB: USB* mode</li> <li>BT: Bluetooth</li> <li>VOL +/-: shor<br/>long press to C</li> <li>I: Play the pr<br/>Choose previc</li> <li>PLAY/ PAUSE<br/>USB*/BT mode<br/>FM mode: long<br/>FM/AUDIO mode</li> <li>I: Play the ne<br/>Choose next</li> <li>EQ: NORMAL</li> <li>REPEAT: USB<br/>single loop m</li> </ol> | but mode.<br>de.<br>mode.<br>t press to increase or decrease th<br>ontinously increase or decrease<br>evious song by pressing " I " at F<br>us channel by pressing " I " at F<br>5/ SCN                                             | hite LED light<br>you can select<br>quency,<br>he volume,<br>the volume.<br>JSB*/BT mode.<br>M mode.<br>store radio station<br>/BT mode.<br>uNTRY. |  |
| Warranty                                                                                                                                                                                                                                                                                                                                                                                                                                                                                                                                                                                                                                                                                                                                                                                                                                                                                                                                                                                                                                                                                                                                                                                                                                                                                                                                                                                                                                                                                                                                                                                                                                                                                                                                                                                                                                                                                                                                                                                                                                                                                                                                | Product specifica                                                                                                                                                                                                                                       | ations*                                                                                                                                                                                                                                                                                                                                                                                                                                                                                                    |                                                                                                                                                                                                                                     |                                                                                                                                                    |  |
| This Philips 2.1 Multimedia Speaker System is warranted against any defect due to defective materials or workmanship for 12 months from the date of purchase, should a defect develop during the warranty, TPV Technology India Pvt. Ltd., affliate of MMD Hong Kong Holding Limited. undertake to repair the apparatus FREE OF CHARGE at any of its Authorized Service Center in India. The warranty is not valid in case : 1. Proof of purchase is not accompanied with this warranty card 2. The warranty card is not completed immediately after purchase. 3. The apparatus is not used according to this user manual. 4. Defects are caused due to improper or reckless use. 5. Any repairs are done by persons other than Philips authorized service centre. 6. The serial number is tampered with. 7. Defects due to causes beyond control like lightning, abnormal voltage or while in transit to the purchase's residence. All Consumables and parts susceptible to normal wear and tear are not covered under this warranty. For detailed Terms and Conditions applicable, please refer www.philips.com/support. Model No Product SI. No                                                                                                                                                                                                                                                                                                                                                                                                                                                                                                                                                                                                                                                                                                                                                                                                                                                                                                                                                                                      | Total system power         Treble speaker power         Bass speaker power         Separation         SNR         Audio input socket         Power consumption         Subwoofer speaker         Speaker size         Impedance         Frequency range | 25W RMS<br>7.5W × 2 RMS<br>10W RMS<br>>40db<br>>55db<br>Audio cable<br>6.8 W<br>1 Way<br>4 inches<br>4 Ohm<br>40hz - 120Hz                                                                                                                                                                                                                                                                                                                                                                                 | Satellite speaker power         Speaker size         Impedance         Frequency range         Product Dimension (mm) W x H x I         Net Weight         BT version         BT range         USB max capacity         playability | 2 Way<br>3 inches<br>4 Ohm<br>120Hz - 20KHz<br>9 0x 220 x 89<br>0.52 kg<br>V5.0<br>Up to 10 meters<br>Up to 32GB<br>MP3 track                      |  |
| Invoice. Number Date of Purchase:// Customer's Name and address: PIN: PIN: PIN: PIN: PIN: PIN: Dealer Name & Stamp: Registrie 100 425 5396 Email: India callentre@typtechcom (10 a.m. to 9 p.m. Mondays to Saturdays & 10 a.m. to 6 p.m. on Sundays)                                                                                                                                                                                                                                                                                                                                                                                                                                                                                                                                                                                                                                                                                                                                                                                                                                                                                                                                                                                                                                                                                                                                                                                                                                                                                                                                                                                                                                                                                                                                                                                                                                                                                                                                                                                                                                                                                    | Dimension (mm) W x H x D<br>Weight<br>*Specification subject to char<br>Measured under specific cor                                                                                                                                                     |                                                                                                                                                                                                                                                                                                                                                                                                                                                                                                            | e.                                                                                                                                                                                                                                  | 11                                                                                                                                                 |  |