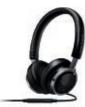

## Every detail as the artist intended

DJ inspired. **Efficient** Neodymium drivers. DJ Gear. High Power handling. **Pumping** bass. Single monitoring earpieces. Foldable design. Sound isolation. Rugged and portable. Comfortable. Music mixing.

Playing at small clubs and happening parties the Philips DJ headphones are the essential piece of kit for any aspiring DJ.