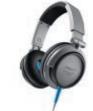

## Every detail as the artist intended

DJ inspired. **Efficient** Neodymium drivers. DJ Gear. High Power handling. **Pumping** bass. Single monitoring earpieces. Foldable design. Sound isolation. Rugged and portable. Comfortable. Music mixing.

Playing at small clubs and happening parties the Philips DJ headphones are the essential piece of kit for any aspiring DJ.