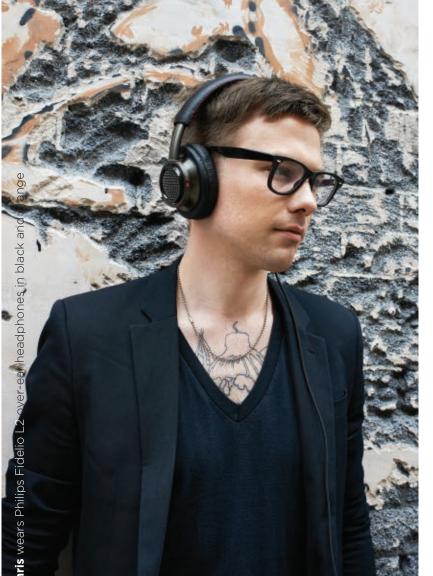

## Every detail as the artist intended

DJ inspired. **Efficient** Neodymium drivers. DJ Gear. High Power handling. **Pumping** bass. Single monitoring earpieces. Foldable design. Sound isolation. Rugged and portable. Comfortable. Music mixing.

Playing at small clubs and happening parties the Philips DJ headphones are the essential piece of kit for any aspiring DJ.