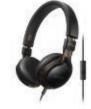

## Every detail as the artist intended

DJ inspired. **Efficient** Neodymium drivers. DJ Gear. High Power handling. **Pumping** bass. Single monitoring earpieces. Foldable design. Sound isolation. Rugged and portable. Comfortable. Music mixing.

Playing at small clubs and happening parties the Philips DJ headphones are the essential piece of kit for any aspiring DJ.