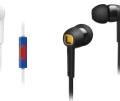

## Every detail as the artist intended

DJ inspired. **Efficient** Neodymium drivers. DJ Gear. High Power handling. **Pumping** bass. Single monitoring earpieces. Foldable design. Sound isolation. Rugged and portable. Comfortable. Music mixing.

Playing at small clubs and happening parties the Philips DJ headphones are the essential piece of kit for any aspiring DJ.