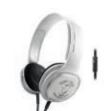

## Every detail as the artist intended

DJ inspired. **Efficient** Neodymium drivers. DJ Gear. High Power handling. **Pumping** bass. Single monitoring earpieces. Foldable design. Sound isolation. Rugged and portable. Comfortable. Music mixing.

Playing at small clubs and happening parties the Philips DJ headphones are the essential piece of kit for any aspiring DJ.