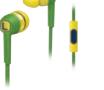

## Every detail as the artist intended

DJ inspired. **Efficient** Neodymium drivers. DJ Gear. High Power handling. **Pumping** bass. Single monitoring earpieces. Foldable design. Sound isolation. Rugged and portable. Comfortable. Music mixing.

Playing at small clubs and happening parties the Philips DJ headphones are the essential piece of kit for any aspiring DJ.