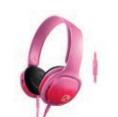

## Every detail as the artist intended

DJ inspired. **Efficient** Neodymium drivers. DJ Gear. High Power handling. **Pumping** bass. Single monitoring earpieces. Foldable design. Sound isolation. Rugged and portable. Comfortable. Music mixing.

Playing at small clubs and happening parties the Philips DJ headphones are the essential piece of kit for any aspiring DJ.