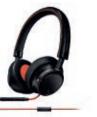

## Every detail as the artist intended

DJ inspired. **Efficient** Neodymium drivers. DJ Gear. High Power handling. **Pumping** bass. Single monitoring earpieces. Foldable design. Sound isolation. Rugged and portable. Comfortable. Music mixing.

Playing at small clubs and happening parties the Philips DJ headphones are the essential piece of kit for any aspiring DJ.