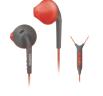

## Every detail as the artist intended

DJ inspired. **Efficient** Neodymium drivers. DJ Gear. High Power handling. **Pumping** bass. Single monitoring earpieces. Foldable design. Sound isolation. Rugged and portable. Comfortable. Music mixing.

Playing at small clubs and happening parties the Philips DJ headphones are the essential piece of kit for any aspiring DJ.