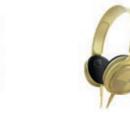

## Every detail as the artist intended

DJ inspired. **Efficient** Neodymium drivers. DJ Gear. High Power handling. **Pumping** bass. Single monitoring earpieces. Foldable design. Sound isolation. Rugged and portable. Comfortable. Music mixing.

Playing at small clubs and happening parties the Philips DJ headphones are the essential piece of kit for any aspiring DJ.