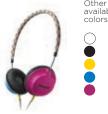

## Every detail as the artist intended

DJ inspired. **Efficient** Neodymium drivers. DJ Gear. High Power handling. **Pumping** bass. Single monitoring earpieces. Foldable design. Sound isolation. Rugged and portable. Comfortable. Music mixing.

Playing at small clubs and happening parties the Philips DJ headphones are the essential piece of kit for any aspiring DJ.