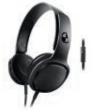

## Every detail as the artist intended

DJ inspired. **Efficient** Neodymium drivers. DJ Gear. High Power handling. **Pumping** bass. Single monitoring earpieces. Foldable design. Sound isolation. Rugged and portable. Comfortable. Music mixing.

Playing at small clubs and happening parties the Philips DJ headphones are the essential piece of kit for any aspiring DJ.