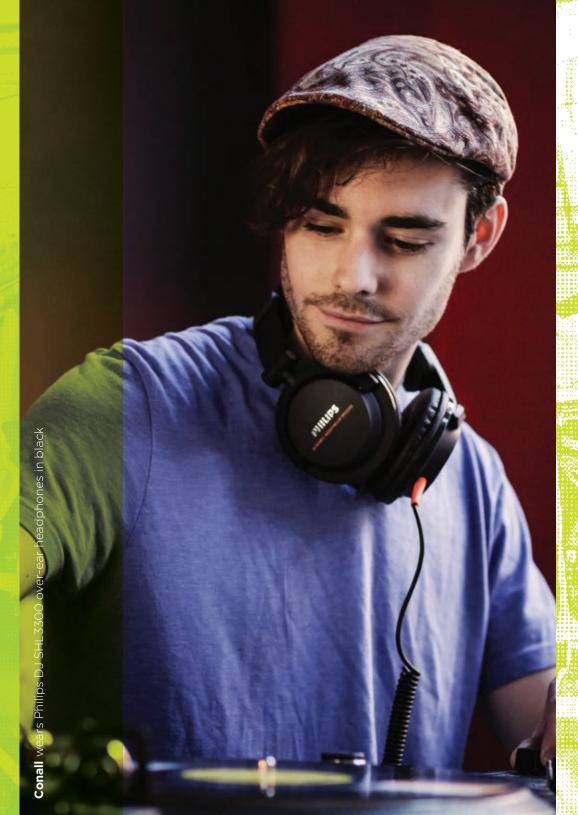

## Every detail as the artist intended

DJ inspired. **Efficient** Neodymium drivers. DJ Gear. High Power handling. **Pumping** bass. Single monitoring earpieces. Foldable design. Sound isolation. Rugged and portable. Comfortable. Music mixing.

Playing at small clubs and happening parties the Philips DJ headphones are the essential piece of kit for any aspiring DJ.