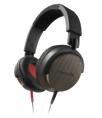

## Every detail as the artist intended

DJ inspired. **Efficient** Neodymium drivers. DJ Gear. High Power handling. **Pumping** bass. Single monitoring earpieces. Foldable design. Sound isolation. Rugged and portable. Comfortable. Music mixing.

Playing at small clubs and happening parties the Philips DJ headphones are the essential piece of kit for any aspiring DJ.