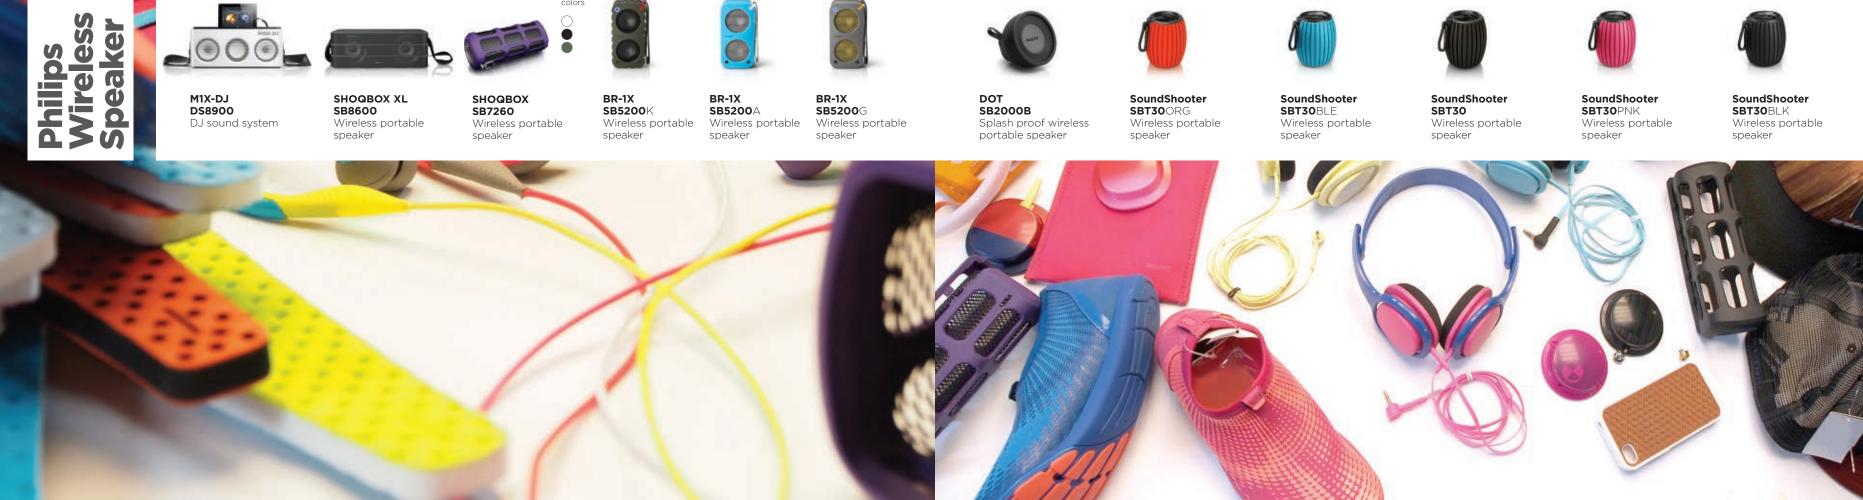

#### Wireless, Portable, Playful

Music. It can change lives, brighten moods, spark a smoking hot romance, start a party or just set the scene for a few chilled out drinks. There's an ideal tune for every moment. All you need is the right speaker. Be blown away by the jaw dropping sound and effortless Bluetooth® connectivity of each and every speaker in the Philips Bluetooth® speaker range. Whether you're an outdoor junkie, a party animal or a music lover, Philips has just the thing for you.

**SHQ3200**WT Earhook sports headphones

SHQ2200 Earhook sports headphones

SHQ1217 In-ear sports headphones with mic

SHQ1200 In-ear sports headphones

M1X-DJ

SHOQBOX XL SB8600 Wireless portable speaker

SHOQBOX SB7260 Wireless portable

SB5200K Wireless portable speaker

**SB5200**A

**SB5200**G Wireless portable Wireless portable speaker

SB2000B Splash proof wireless

SoundShooter SBT30ORG Wireless portable

SoundShooter SBT30BLE Wireless portable

SBT30

SoundShooter SoundShooter SBT30PNK Wireless portable Wireless portable speaker

SoundShooter SBT30BLK Wireless portable speaker