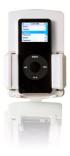

# Clip your iPod to your dashboard vent

Put your iPod in a convenient place while you're driving. Keep your iPod controls within easy reach.

#### Keep your iPod within easy view and reach

• Clips easily to dashboard vent

#### Clips easily to dashboard vent

Grips adjust to fit any size iPod. Affixes easily to most dashboard vents.

Issue date 2009-11-06

© 2009 Koninklijke Philips Electronics N.V. All Rights reserved.

www.philips.com