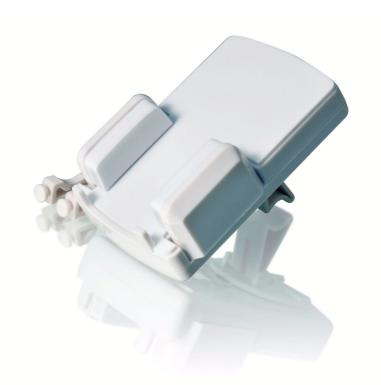

# Clip your iPod to your dashboard vent

Put your iPod in a convenient place while you're driving. Keep your iPod controls within easy reach.

#### Keep your iPod within easy view and reach

• Clips easily to dashboard vent

#### Clips easily to dashboard vent

Grips adjust to fit any size iPod. Affixes easily to most dashboard vents.

Issue date 2009-11-06

© 2009 Koninklijke Philips Electronics N.V. All Rights reserved.

www.philips.com