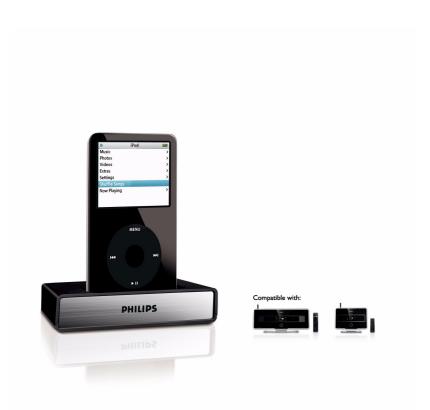

# Free your iPod music

Free your iPod music and play it loud and clear on selected Philips Wireless Music System.

## **Compatible with**

• iPod player

## Easy to use

• Easy access via remote control

Docking cradle