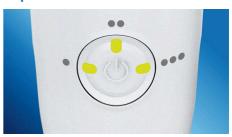

## Cleans in just 60 seconds

With the AirFloss Pro/Ultra, cleaning your entire mouth takes less than 60 seconds a day. Simply select your burst frequency (single, double or triple), and hold down the activation button for continuous automatic bursts or press and release for manual burst mode.

### **Triple burst customization**

AirFloss Pro/Ultra's powerful spray can be customized to your liking, with single, double or triple bursts for each press of the activation

#### Ease of use

- Handle: Slim ergonomic design
- Battery indicator: Handle LEDs show charge level
- Battery Life: 1-3 weeks\*\*\*\*
- Nozzle attachment: Easily snaps on and off