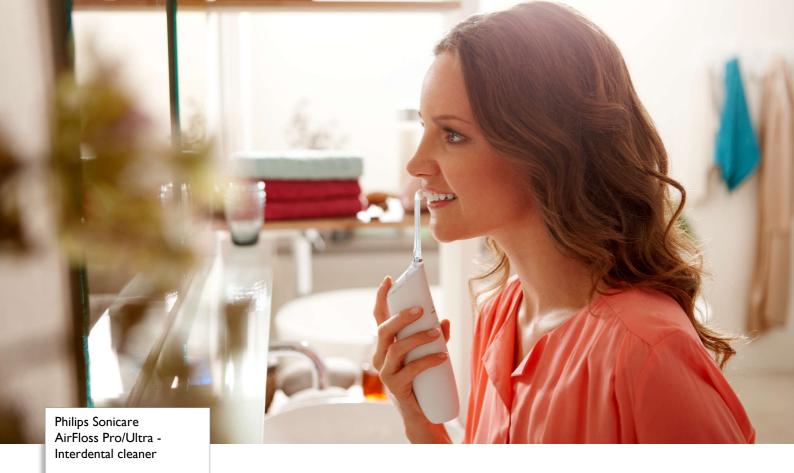

# Designed for inconsistent flossers

For those who don't floss consistently, AirFloss Pro/Ultra\*\*\*\* is the easiest way to effectively clean between teeth. AirFloss Pro/Ultra can be used with mouthwash or water and is clinically proven as effective as floss for gum health.\*\*

# The easiest way to effectively clean between teeth

- An easy way to start a healthy habit
- Total daily confidence of a fresh and clean mouth
- Takes just 60 seconds: Point, Press, Clean!

## Cleans in just 60 seconds

With the AirFloss Pro/Ultra, cleaning your entire mouth takes less than 60 seconds a day. Simply select your burst frequency (single, double or triple), and hold down the activation button for continuous automatic bursts or press and release for manual burst mode.

Fresh & clean with mouthwash

Fill the reservoir on the handle with either mouthwash or water, then point and press. Use with mouthwash for the ultimate fresh experience and anti-microbial benefits.