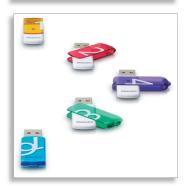

#### Trendy colorful design

Pick your trendy color; canary yellow, jelly pink, ultraviolet purple, absinthe green, electric blue or sunrise orange to pimp up your daily pursuits of storing and sharing your data and hike up the fun factor