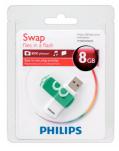

8GB vivid edition

#### FM08FD05B

#### Performance and capacity

- 8GB storage capacity for large data files
- Fast data transfer with high-speed USB 2.0

#### 8GB storage capacity

A useful 8GB gives you the capacity to swap and share much larger or more files via the USB port of your PC or laptop.