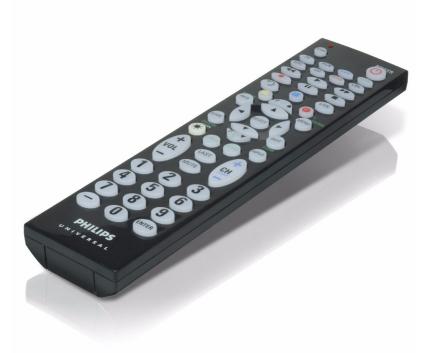

Philips Universal remote control

Big button

## 8 device universal remote

### Set top box use

8 device remote control perfect for use with DSS and cable set top boxes. Big button keypad. Buttons included in this remote are designed for advance operation of cable box products.

### **Great convenience**

- Big buttons increase operability and readability
- Uses LED's to light up every button on the remote
- Learning copies favorite functions from original remotes

### **Big button**

Big buttons are larger size buttons on a remote to help read the label better. Additionally, pressing the button becomes more convenient, as the size has increased by 2 mm compared to the standard button remote size.