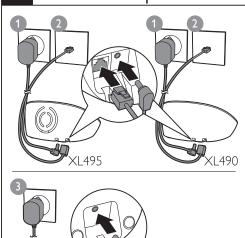

σης που συνόδευε το καινούργιο σας πηλέφωνο ή κατεβάστε την πιο πρόσφατη έκδοση από τη διεύθυνση www.philips.com/support.

Αυτό το σύμβολο δηλώνει ότι το προϊόν καλύπτεται από την Ευρωπαϊκή Οδηγία 2012/19/ΕU.
2019 © ΜΠΡ Μοης Κοη Floding Limited
Με την επιφύλαξη παντός δικαιώματος. Αυτό το προϊόν έχει κατασκευαστεί και πωλείται υπό την ευθύνη της ΜΗΦ Hong Kong Holding Limited και η ΜΗΦ Hong Kong Holding Limited είναι η εγγυήτρια για αυτό το προϊόν. Η Philips και η Philips Shield Emblem είναι κατοχυρωμένα εμπορικά σήματα της Koninklijke Philips N.V. και χρησιμοποιούνται κατότιν αδείας από την Κοπίnklijke Philips N.V.





QSG\_XL490-495 EL\_V3.0

Καταχωρήστε το προϊόν σας και λάβετε υποστήριξη από τη διεύθυνση

www.philips.com/support

XL490 XL495



Οδηγός γρήγορης έναρξης



## 1 Σύνδεση



Μόνο για την έκδοση

πολλών συσκευών χειρός.

# 2 Έναρξη

### Διαμόρφωση του τηλεφώνου σας



- 1 Όταν χρησιμοποιήσετε το τηλέφωνο για πρώτη φορά, θα δείτε ένα μήνυμα καλωσορίσματος (ανάλογα με τη χώρα).
- 2 Ορίστε τη χώρα και τη γλώσσα, εάν σας ζητηθεί.
- 3 Ρυθμίστε την ημερομηνία και την ώρα.
- Αν η ώρα είναι σε μορφή 12 ωρών, πατήστε το πλήκτρο ΔΦ ή ▼Ε για να επιλέξετε [π.μ.] ή [μ.μ.] (ανάλογα με τη χώρα).

### Φόρτιση του τηλεφώνου



- **(111)** > 70%
- 70% 40%
- 40% 10%
- Αναβοσβήνει: χαμηλή μπαταρία Κύλιση: φόρτιση σε εξέλιξη

#### Κλήση

- Για να κάνετε μια κλήση, πατήστε 
   <sup>(\*)</sup> ή 
   <sup>(\*)</sup> γ 
   <sup>(\*)</sup> και πληκτρολογήστε τον αριθμό.
- Για να απαντήσετε σε μια κλήση, πατήστε 
   <sup>®</sup> ή 
   <sup>¶</sup> ή 
   <sup>¶</sup>) όταν χτυπάει το τη