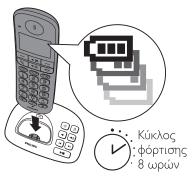

### Φόρτιση του τηλεφώνου

- **(111)** > 70%
- 70% 40%
- 40% 10%
- Αναβοσβήνει: χαμηλή μπαταρία Κύλιση: φόρτιση σε εξέλιξη