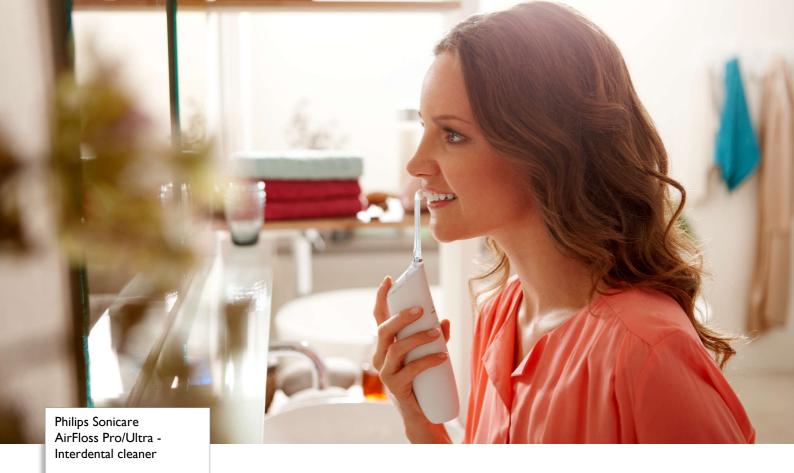

# Designed for inconsistent flossers

For those who don't floss consistently, AirFloss Pro/Ultra\*\*\*\* is the easiest way to effectively clean between teeth. AirFloss Pro/Ultra can be used with mouthwash or water and is clinically proven as effective as floss for gum health.\*\*

### The easiest way to effectively clean between teeth

- · An easy way to start a healthy habit
- Takes just 60 seconds: Point, Press, Clean!
- Total daily confidence of a fresh and clean mouth

Easily start a healthy habit

Interproximal cleaning is very important to overall oral health. AirFloss is an easy way to clean deeper between teeth, helping to form a healthy habit.

Fresh & clean with mouthwash

Fill the reservoir on the handle with either mouthwash or water, then point and press. Use with mouthwash for the ultimate fresh experience and anti-microbial benefits.