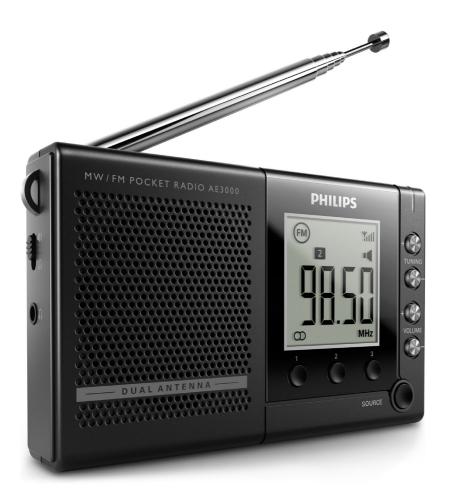

# Radio on the go

### with digital display

Enjoy good quality sound wherever you go with a pocket-size Philips FM/MW portable radio. Easy to use digital tuning and 3 one-touch presets plus an extra detachable antenna for strong reception.

#### Pocket-size radio

- AM/ FM tuner for radio enjoyment
- Dual antennas ensure excellent reception

#### Easy to use

- Direct preset keys for quick access to stored radio stations
- Separate fine tuning control knob
- Speaker or headphone selection switch
- Built-in speaker to enjoy radio out-loud in good sound
- Stereo headphone jack for better personal music enjoyment
- Radio signal and low battery indicator