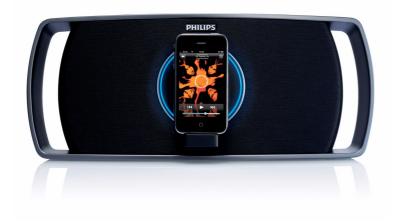

Philips Speaker Dock

### **SBD8100**

## Experience a revolution in iPhone enjoyment

## Motorized speaker dock

Powerful stereo sound performance at your fingertips, automatically orient your iPhone to watch video with a touch of a button. Advanced speaker technology shields against mobile phone interference for rich static free sound.

### **Powerful Sound**

- Dynamic Bass Boost electronically enhances the low tones
- Class 'D' digital amplifier for quality sound performance

### Take your music with you

• Rotate the iPhone to watch video with a touch of a button

### Always ready to go

- AC adaptor lets you power-up at home.
- Mobile phone shielding technology for static-free sound

### Share your music anywhere

- Wireless remote
- Power your speakers with batteries when you are on the go.