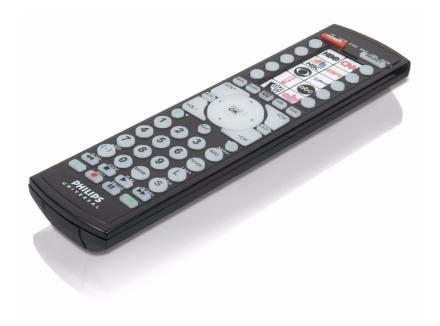

# Sticker icon remote control

## Satellite and cable keys

6-in-1 device universal remote with ten sticker channel icons for easy channel access. Keypad layout is set up for advanced access to cable and satellite set top boxes.

## **Great convenience**

- $\bullet\,$  10 channels programmed, recognised by the channel lcon
- Includes most of the buttons to operate DVR
- Stick an icon to the remote for your favourite channel