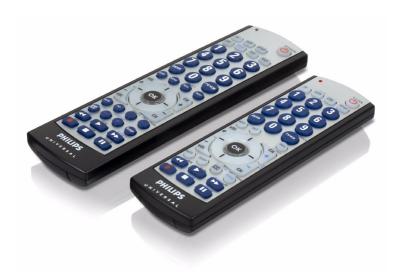

# Value pack. Two remotes

### Big button remote.

Excellent value with two remotes in the same package: a 6 in 1 device remote and a 3 in 1 device remote. The 6 device is a big button model with advanced dvd keys.

### **Great convenience**

- Eye-catching remote in silver housing
- · Big buttons increase operability and readability
- Learning copies favorite functions from original remotes

### Single control solution for most devices & brands

- Control 3 audio video devices you can choose out of 6
- 6-in-1 remote for your TV, DVD, STB, AMP, VCR and CD