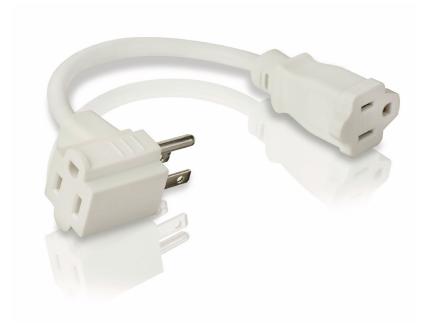

# Expands 1 outlet into 2

Heavy duty adapter converts a standard outlet into two adapter-ready outlets. Maintains the original outlet and creates the pass through outlet as the additional one. Perfect accessory for strips without enough adapter-spaced outlets. (White)

### **Built-in convenience**

- 15.2 cm (6") power cord
- · Heavy-duty molded plugs

# Highlights

15.2 cm (6") power cord
It allows you to utilize your conventional power strip with additional flexibility