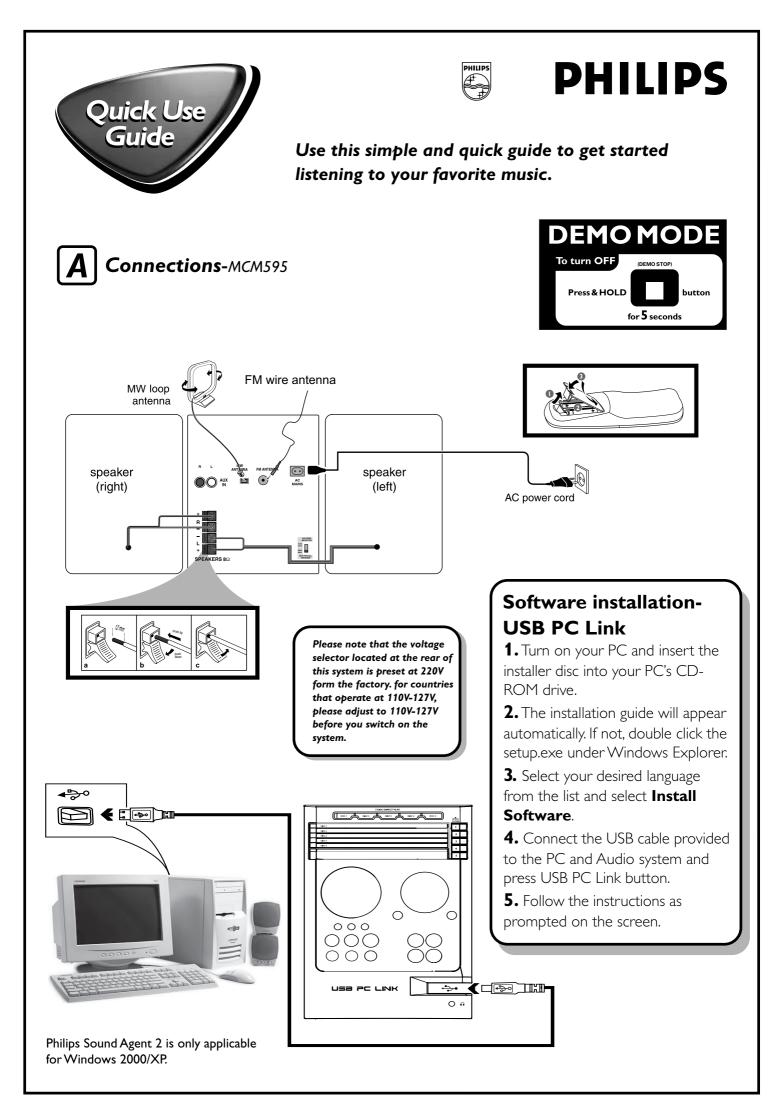

## For more detailed instrustions, see the following pages in the User Guide.

| USB PC Link12~1         | 14 |
|-------------------------|----|
| Philips Sound Agent 2 1 | 4  |
| Basic Operations15~1    | 6  |
| Disc Operations17~1     | 9  |
| Tuner Operations        | 21 |
| Timer Operations        | 23 |
| Troubleshooting25~2     | 26 |