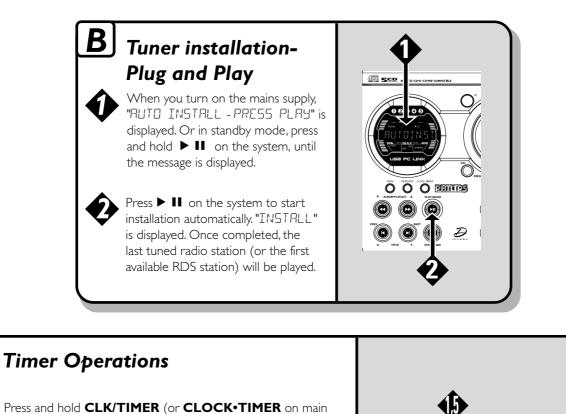

## For more detailed instrustions, see the following pages in the User Guide.

| USB PC Link12~1         | 14 |
|-------------------------|----|
| Philips Sound Agent 2 1 | 4  |
| Basic Operations15~1    | 6  |
| Disc Operations17~1     | 9  |
| Tuner Operations        | 21 |
| Timer Operations        | 23 |
| Troubleshooting25~2     | 26 |