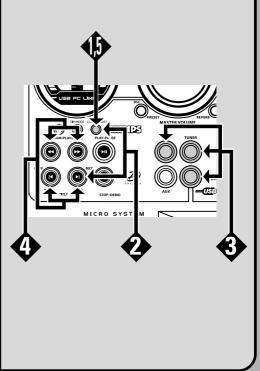

•

unit) until "SELEET ELDEK DR TIMER" is displayed. Press ▶I to change the display to "TIMER" and press

CLOCK-TIMER again to confirm.

Press **CD** or **TUNER** or **USB PC LINK** to select the wake-up source.

Press  $\blacktriangleleft$  or  $\blacktriangleright$  (for hours) and  $\mid \blacktriangleleft$  or  $\triangleright$  (for minutes) repeatedly to set the wake-up time.

Press **CLOCK-TIMER** to store the setting.

## To exit without storing the setting ● Press ■ on the system.

Note:

Before setting the timer, ensure that the clock is set correctly.