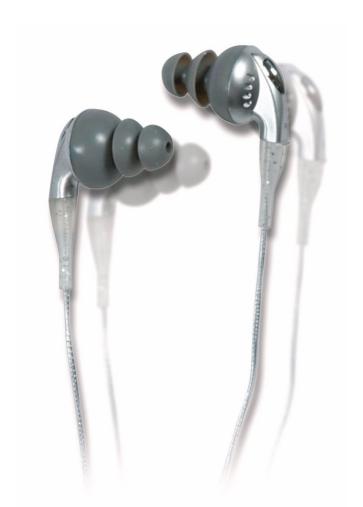

Philips MP3 stereo earbuds

Noise Filtering

SJM2601

## Enjoy full range stereo sound

• Soft rubber tube enhances bass

## Enjoy your music without ambiant noise

• Noise filtering design eliminates ambiant sound

### Soft rubber tube

Soft rubber tube enhances bass and sound clarity for deep, full range sound.

**Noise filtering design**Noise filtering design eliminates outside noise by a series of sound baffolding.