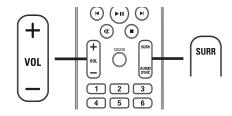

## (9) SURR (Surround Sound)

 Switches to supported surround sound or stereo sound.

#### (20) VOL +/-

• Increases or decreases volume.

#### (21) SOUND

• Selects a predefined sound effect.

## Control the volume

- 1 Press VOL +/- to increase or decrease the volume.
  - To mute, press **\Pi**.

## Select surround sound

1 Press SURR repeatedly to select the best surround output that's available on the disc.

| Option   | Description                  |
|----------|------------------------------|
| 5 CH     | Enhances the stereo channel  |
| STEREO   | output by duplicating the    |
|          | sound output to the center   |
|          | and rear speakers. Ideal for |
|          | party music.                 |
| MULTI-   | Multi-channel surround       |
| CHANNEL/ | output: DTS (Digital Theater |
| DPLII    | Systems), Dolby Digital, and |
|          | Dolby Pro Logic II.          |
| STEREO   | Stereo sound from two front  |
|          | speakers.                    |

## Select a preset sound

1 Press **SOUND** repeatedly to select the sound effect that most suitable for the video or music you play.

| Video/Music         | Description                                                                                                                                      |
|---------------------|--------------------------------------------------------------------------------------------------------------------------------------------------|
| ACTION /<br>ROCK    | Enhanced low and high range for great sounding movie effects and atmosphere. Great for action movies and rock/pop music.                         |
| CONCERT/<br>CLASSIC | Flat and pure sound mode. Ideal for listening to classical music and watching live concert disc.                                                 |
| DRAMA /<br>JAZZ     | Clear mid and high range. Recreates the atmosphere of a live club with the artist just in front of you. Good for jazz music and watching dramas. |
| SPORTS              | Moderate mid range and surround effects for clear vocals and the atmosphere of a live sports venue. It is also ideal for video gaming.           |
| NIGHT               | Dynamically controlled sound mode suitable for watching movies at night or for nonintrusive background music.                                    |