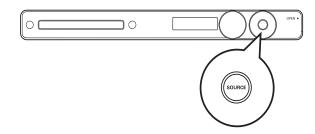

#### (8) SOURCE

 Selects a media to play or listen to audio from the connected device.