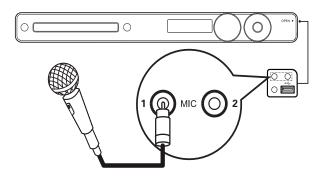

#### Note

• The following jacks are under the flap, at the right corner of the main unit (**OPEN**▶).

- 9 MIC 1 / MIC 2
  - Connects a microphone.
- (10) MP3 LINK
  - Connects a portable audio player
- (11) •<→ (USB)
  - Connects a USB supported device.

# Adjust microphone volume level

- 1 Connect a microphone (not supplied) to MIC jack on this Home Theater System.
- Turn on the microphone output. (see 'Karaoke settings'.)
- 3 Press MIC (VOL +/-) to adjust the microphone volume.
  - → 'MIC XX' is displayed.
  - Sing or speak through the microphone to find the desired volume level.