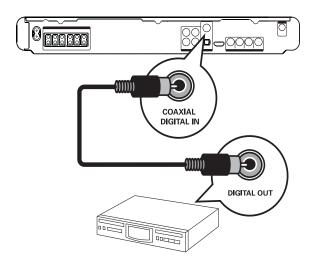

#### Connect to coaxial jack

1 Connect a coaxial cable (not supplied) to the **DIGITAL-IN-COAXIAL** jack on this Home Theater System and the COAXIAL/DIGITAL output jack on the device.

#### Note

 To listen to the audio output from this connection, press AUDIO SOURCE repeatedly until 'COAX IN' is displayed on the display panel.