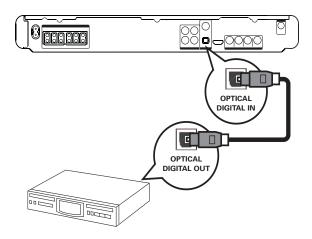

#### Connect to optical jack

1 Connect an optical cable (not supplied) to the **DIGITAL-IN-OPTICAL** jack on this Home Theater System and the OPTICAL/ SPDIF output jack on the device.

 To listen to the audio output from this connection, press AUDIO SOURCE repeatedly until 'OPTI IN' is displayed on the display panel.