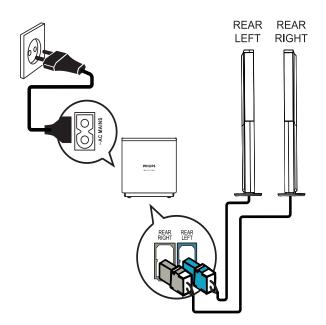

# Connect rear speakers to wireless receiver

1 Connect the rear left and right speakers to the matching jacks at the bottom of the wireless receiver.