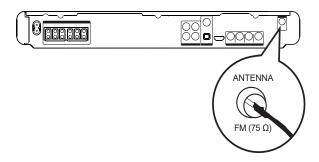

## Connect radio antenna

- 1 Connect the FM antenna to the FM75  $\Omega$  jack on this Home Theater System (for some models, this cable is already connected).
- 2 Extend the FM antenna and fix its ends to the wall.