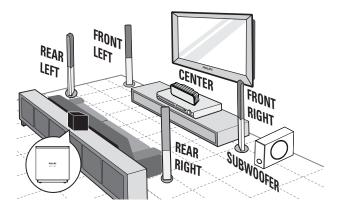

## Place the product

- Place the product where it cannot be pushed, pulled over or knocked down.
   Do not place it in an enclosed cabinet.
- Be sure that you have full access to the power cord for easy disconnection of the product from the power supply.

- 1 Place this Home Theater System near the TV.
- Place the speakers system at normal listening ear-level and directly parallel to the listening area.
- 3 Place the subwoofer at the corner of the room or at least 3 feet away from the TV.
- 4 Place the wireless receiver near to the AC outlet and in between the rear speakers. Position the wireless receiver (with Philips logo) directly parallel to the Home Theater System.

#### Tip

• To avoid magnetic interference or unwanted noise, never place this Home Theater System too close to any radiation devices.