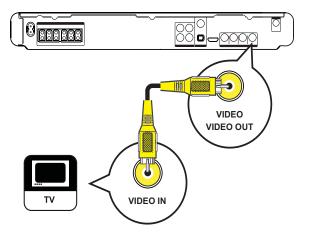

### Connect video cables

Connect this Home Theater System to TV to view disc play. Select the best video connection that the TV can support.

- Option 1: Connect to the HDMI jack (for a HDMI, DVI or HDCP-compliant TV).
- Option 2: Connect to the component video jacks (for a standard TV or Progressive Scan TV).
- Option 3: Connect to the video (CVBS) jack (for a standard TV).

## Option 3: Connect to the Video (CVBS) jack

1 Connect a composite video cable to the VIDEO jack on this Home Theater System and the VIDEO input jack on the TV.

#### Note

- The video input jack on the TV might be labeled as A/V IN, VIDEO IN, COMPOSITE or BASEBAND.
- This type of connection provides standard picture quality.