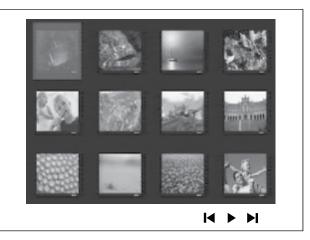

## Play photo as slideshow

This product can play JPEG photos (files with .ipeg or .ipg extensions).

- 1 Insert a disc or USB that contains the JPEG photos.
- 2 Press DISC or USB.
  - → Slideshow begins (for Kodak disc) or a contents menu (for JPEG disc) is displayed.
- 3 Select the folder/album you want to play.
  - To preview the photos in the folder/ album, press • INFO.

- To go to previous or next screen display, press I◀ / ►I.
- To select a photo, press the Navigation buttons.
- To display the selected photo only, press **OK**.
- 4 Press ►II to start slideshow play.
  - To return to the menu, press **SACK**.