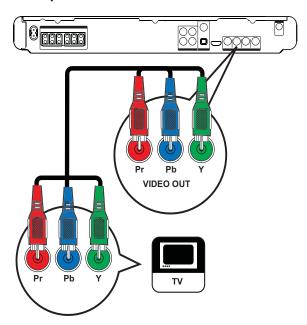

### Connect video cables

Connect this Home Theater System to TV to view disc play. Select the best video connection that the TV can support.

- Option 1: Connect to the HDMI jack (for a HDMI, DVI or HDCP-compliant TV).
- Option 2: Connect to the component video jacks (for a standard TV or Progressive Scan TV).
- Option 3: Connect to the video (CVBS) jack (for a standard TV).

## Option 2: Connect to the component video jack

- 1 Connect the component video cable (not supplied) to the Y Pb Pr jacks on this Home Theater System and the COMPONENT VIDEO input jacks on the TV
  - If a progressive scan TV is used, you may turn on the progressive scan mode. (see 'Get started' > 'Turn on Progressive Scan').

- The component video input jack on the TV might be labeled as Y Pb Pr, Y Cb Cr or YUV.
- This type of connection provides good picture quality.