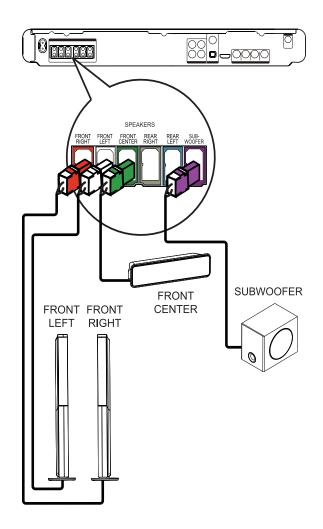

# Connect speaker cables to speakers

1 Connect the speaker cables to the matching color jacks on the speakers (or speaker stands).

# Connect speakers and subwoofer

1 Connect the speakers and subwoofer to the matching jacks on this Home Theater System.

• Ensure that the colors of the plugs and jacks are matched.