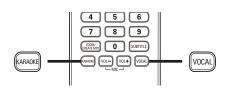

#### (23) KARAOKE

Accesses or exits the karaoke menu.

#### (13) VOCAL

• Changes the audio channel of a karaoke disc.

## Karaoke settings

- 1 Turn on the TV to the correct viewing channel for this Home Theater System.
- 2 Press KARAOKE.
  - → [Karaoke Setup Page] menu is displayed.
- 3 Select an option and change the setting, then press **OK**.
  - To exit the menu, press **KARAOKE**.

## Turn off vocal (cancel voice)

1 Press **VOCAL** repeatedly until 'VOICE CANCEL' is displayed.

• You cannot cancel the voice output from MP3 or WMA audio.