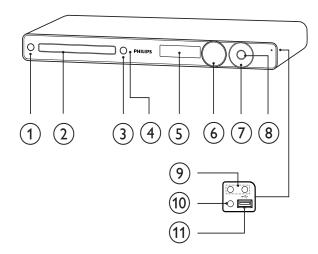

#### Main unit

- ① (Standby-On)
  - Turns on the Home Theater System or switches to standby mode.
- 2 Disc compartment
- (3) ▲ (Open/Close)
  - Opens or closes the disc compartment.
- (4) IR sensor
  - Detects signals from the remote control. Point the remote control at the IR sensor.
- 5 Display panel
  - Displays the current status or the disc information.
- (6) VOLUME
  - Increases or decreases volume.

## 7 Play/Pause, Stop, Fast Backward / Fast Forward

- ► II (Play/Pause)
- Starts, pauses or resumes disc play.
- In radio mode, automatically tune radio stations during first-time setup.
- ■ (Stop)
- Stops disc play.
- In radio mode, erases the current preset radio station.
- I◄◄ / ▶►I (Fast Backward/Fast Forward)
- Skips to the previous or next title, chapter or track.
- Press and hold for fast backward or forward search.
- In radio mode, selects a preset radio channel.

#### (8) SOURCE

 Selects a media to play or listen to audio from the connected device.

#### Note

• The following jacks are under the flap, at the right corner of the main unit (**OPEN**▶).

- 9 MIC 1 / MIC 2
  - Connects a microphone.
- (10) MP3 LINK
  - Connects a portable audio player
- (11) •<→ (USB)
  - Connects a USB supported device.