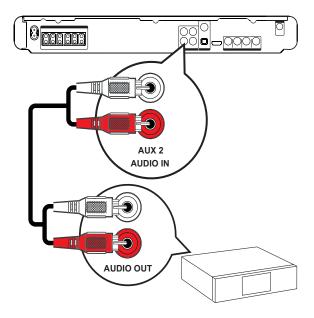

## Connect audio from a cable box, recorder or games console

You can choose to connect to analog or digital jacks depending on the device capabilities.

1 Connect the audio cables (not supplied) to the AUDIO IN-AUX2 jacks on this Home Theater System and the AUDIO output jacks on the device.

#### Note

 To listen to the audio output from this connection, press AUDIO SOURCE repeatedly until 'AUX2' is displayed on the display panel.