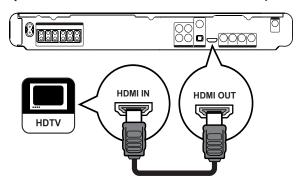

### Connect video cables

Connect this Home Theater System to TV to view disc play. Select the best video connection that the TV can support.

- Option 1: Connect to the HDMI jack (for a HDMI, DVI or HDCP-compliant TV).
- Option 2: Connect to the component video jacks (for a standard TV or Progressive Scan TV).
- Option 3: Connect to the video (CVBS) jack (for a standard TV).

### Option 1: Connect to the HDMI jack

1 Connect an HDMI cable to the **HDMI**OUT jack on this Home Theater System and the HDMI input jack on the TV.

#### Note

• If your device supports HDMI CEC, you can control compliant devices with a single remote control. (see 'Get started' > 'Use Philips EasyLink').

#### Tip

- If the TV has a DVI connection only, connect via a HDMI/DVI adaptor. Connect an audio cable for sound output.
- You can optimize the video output. (see 'Adjust settings' > 'Video setup' > [HDMI Setup]).
- This type of connection provides the best picture quality.