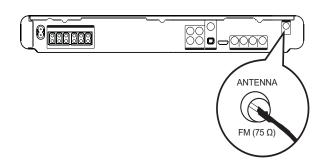

## Connect radio antenna

- 1 Connect the FM antenna to the FM75  $\Omega$  jack on this Home Theater System (for some models, this cable is already connected).
- 2 Extend the FM antenna and fix its ends to the wall.

• For better FM stereo reception, connect to an external FM antenna.

## Play from radio

Check if the FM antenna has been connected to this Home Theater System. If not, connect the supplied FM antenna to the FM75  $\Omega$  jack and fix its ends to the wall.