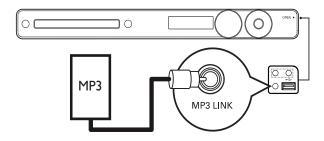

### Connect portable media player

1 Connect a 3.5mm stereo audio cable (not supplied) to the MP3 LINK jack on this Home Theater System and the phone jack on the portable media player (such as MP3 player).

#### Note

• To listen to the audio output from this connection, press **AUDIO SOURCE** repeatedly until 'MP3 LINK' is displayed on the display panel.

# Play from portable media player

Simply connect your portable media player (e.g. MP3 player) to this Home Theater System to enjoy superb sound quality from your music collections.

- 1 Connect a 3.5mm stereo audio cable (not supplied) from the MP3 LINK jack on this Home Theater System to the 'headphone' jack on the portable media player.
- Press AUDIO SOURCE repeatedly until 'MP3 LINK' is displayed.
- 3 Start play on your portable media player.
  - To stop play, press **STOP** on the portable media player.

- Control playback is only possible on the portable media player.
- Stop play on the portable media player before you switch to other play media/source.