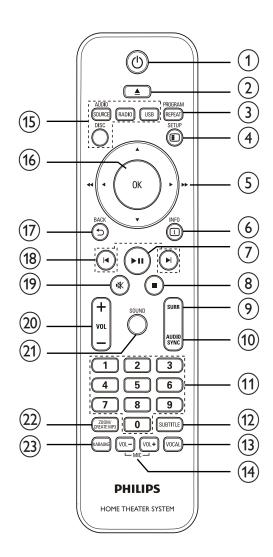

#### Remote Control

## ① (Standby-On)

- Turns on the Home Theater System or switches to standby mode.
- When EasyLink is enabled, press and hold for at least three seconds to turn all connected HDMI CEC compliant devices to standby.

## ② ▲ (Open/Close)

• Opens or closes the disc compartment.

#### (3) PROGRAM / REPEAT

- In radio mode, resets the list of preset stations: press to manually reset; press and hold to automatically reset
- Selects or turns off repeat or shuffle mode.

#### (4) SETUP

Accesses or exits the setup menu.

#### (Navigation buttons)

- Navigates through the menus.
- Press left and right for fast backward or forward search.
- In radio mode, press up and down to tune the radio frequency.
- In radio mode, press left or right to start auto search.

#### (6) **(1)** INFO

- For discs, displays information about the current status or the disc.
- For slideshows, displays a thumbnail view of photo files.

### (7) ► II (Play/Pause)

- Starts, pauses or resumes playback.
- In radio mode, automatically tune radio stations during first-time setup.

## 8 ■ (Stop)

- Stops play.
- In radio mode, erases the current preset radio station.

## (9) SURR (Surround Sound)

 Switches to supported surround sound or stereo sound.

#### (10) AUDIO SYNC

- Selects an audio language or channel.
- Press and hold to access the setting for audio sync, then press VOL +/- to set the audio delay time.

#### (11) Numeric buttons

• Selects an item to play.

#### (12) SUBTITLE

Selects a subtitle language for video.

#### (13) VOCAL

• Changes the audio channel of a karaoke disc.

#### (14) MIC (VOL +/-)

Increases or decreases microphone volume.

#### (15) Source buttons

- AUDIO SOURCE: Selects an audio input source.
- RADIO: Switches to FM radio.
- USB: Switches to the USB source.
- **DISC**: Switches to the disc source.

#### (16) OK

• Confirms an entry or selection.

#### (17) **→** BACK

- Returns to a previous screen.
- For DVD, goes to the title menu.
- For VCD version 2.0 or SVCD with PBC turned on, returns to the menu during playback.

### (18) ► / ► (Previous/Next)

• Skips to the previous or next title, chapter, or track.

### (19) **№** (Mute)

• Mutes or restores audio output.

#### (20) VOL +/-

• Increases or decreases volume.

#### (21) SOUND

• Selects a predefined sound effect.

#### 22) ZOOM / CREATE MP3

- Zooms in or out of the picture.
- Accesses the menu to create MP3.

#### (23) KARAOKE

Accesses or exits the karaoke menu.