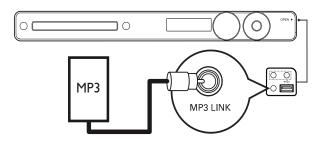

### Connect portable media player

1 Connect a 3.5mm stereo audio cable (not supplied) to the MP3 LINK jack on this Home Theater System and the phone jack on the portable media player (such as MP3 player).

#### Note

• To listen to the audio output from this connection, press **AUDIO SOURCE** repeatedly until 'MP3 LINK' is displayed on the display panel.