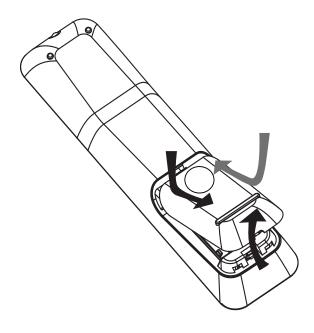

## Insert the remote control batteries

- 1 Slide the battery cover off the back of the remote control.
- 2 Insert the 2 supplied batteries (AAA). Be sure the + and ends of the batteries line up with the markings inside the case.
- **3** Slide the cover back into position.

#### Vote

- Do not mix batteries (old and new or carbon and alkaline, etc.).
- Remove batteries if they are exhausted or if the remote control is not to be used for a long time.
- Batteries contain chemical substances, they should be disposed of properly.