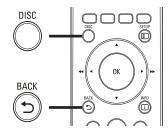

#### (17) **→** BACK

- Returns to a previous screen.
- For DVD, goes to the title menu.
- For VCD version 2.0 or SVCD with PBC turned on, returns to the menu during playback.