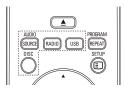

#### (15) Source buttons

- AUDIO SOURCE: Selects an audio input source.
- RADIO: Switches to FM radio.
- USB: Switches to the USB source.
- **DISC**: Switches to the disc source.