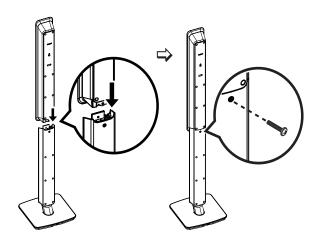

# Connect speaker to speaker stand

1 Attach the speakers to the speaker stands and secure the position with screws.