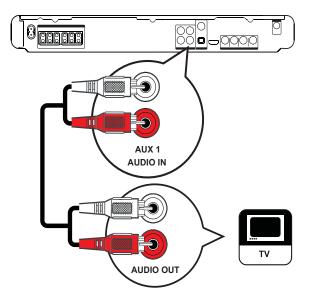

#### Connect audio from TV

(also used for EasyLink control)

1 Connect the audio cables (not supplied) to the AUDIO IN-AUX1 jacks on this Home Theater System and the AUDIO output jacks on the TV.

#### Note

 To listen to the audio output from this connection, press AUDIO SOURCE repeatedly until 'AUX1' is displayed on the display panel.