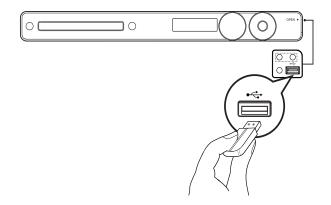

#### Connect USB device

1 Connect the USB device to ---USB jack on this Home Theater System.

- This Home Theater System can only play/view MP3, WMA, DivX (Ultra) or JPEG files that are stored on such devices.
- Press **USB** to access the content and play the files.

- 1 Connect a USB device to the ← (USB) jack.
- 2 Press USB.
  - → A contents menu is displayed.
- 3 Select a file to play, then press ►II.
  - → Play starts.
  - To stop play, press or remove the USB device.