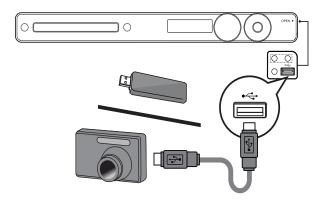

## Play from USB device

This product plays/views MP3,WMA, DivX (Ultra) or JPEG files on the following USB devices:

- digital camera that complies with the PTP standard
- flash drive
- memory card reader
- HDD (external power source needed)

- 1 Connect a USB device to the ← (USB) jack.
- 2 Press USB.
  - → A contents menu is displayed.
- 3 Select a file to play, then press ►II.
  - → Play starts.
  - To stop play, press or remove the USB device.

- If the device does not fit into the USB jack, connect it through a USB extension cable.
- If you connect a multiple USB card/device reader, only one card/device can be accessed.