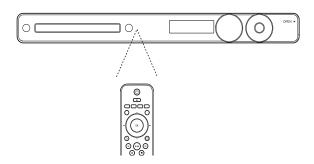

#### Main unit

- ① (Standby-On)
  - Turns on the Home Theater System or switches to standby mode.
- 2 Disc compartment
- (3) ▲ (Open/Close)
  - Opens or closes the disc compartment.
- (4) IR sensor
  - Detects signals from the remote control. Point the remote control at the IR sensor.
- 5 Display panel
  - Displays the current status or the disc information.
- (6) VOLUME
  - Increases or decreases volume.