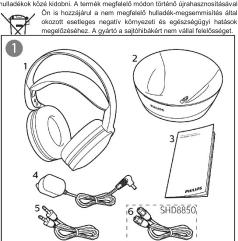

## A csomagolás tartalma (1. ábra) 2) Dokkoló egység

- 1) Fülhallgató 3) Felhasználói útmutató
- 5) 3,5 mm audió vezeték
- SHD8850 típus esetében)