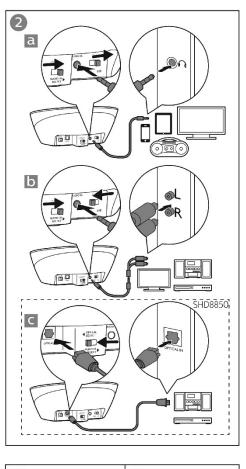

## Megjegyzés

- A fülhallgatóba csak eredeti Philips. NiMH tölthető elemeket tegyen be. Más típusú elemeket ezzel a rendszerrel nem lehet feltölteni
- A fülhallgató első használatba vétele előtt, az elemeket 5 óra hosszat tölteni kell.
- Amennyiben a jelforrás (hangerő) gyenge, akkor az adó automatikusan kikapcsol.
- Az akkumulátor töltése közben a dokkoló egység nem sugároz audió jeleket a fülhallgató felé.
- 1 Az audió készülék csatlakoztatása (2. ábra)
  - A készülékhez mellékelt 3,5 mm-es (Jack) csatlakozót dugja a dokkoló egység 3,5 mm-es aljzatába, a másik végét a lejátszó eszköz 3,5 mm-es (fülhallgató kimenet) aljzatába.

### A dokkoló egységen kapcsolja be az AUDIO IN SELECT kapcsolót, és az ATT kapcsolót kapcsolja 0 dB állásba(2a. ábra).

- Amennyiben a lejátszó eszközön csak RCA kimenet van, akkor (a külön megvásárolt) RCA vezeték egyik végét csatlakoztassa a dokkoló egység 3,5 mm-es aljzatához. A vezeték másik végén található csatlakozókat dugja a lejátszó eszköz 3,5 mm-es aljzataihoz. A dokkoló egységen kapcsolja be az AUDIO IN SELECT kapcsolót, és az ATT kapcsolót kapcsolja - 8 dB állásba (2b. ábra).
- Ha a lejátszón van optikai kimenet, akkor ezt csatlakoztassa a dokkoló egységhez (csak a SHD8850 típus esetében). Az optikai kábel egyik végét a dokkoló egységhez, a másik végét a lejátszó készülékhez csatlakoztassa.

Kapcsolja be az OPTICAL SELECT kapcsoló állást (csak a SHD8850 típusnál) (2c. ábra).

- 2 Az adaptert csatlakoztassa a dokkoló egységhez (3. ábra) 3 A töltés megkezdése előtt a szigetelő szalagot húzza ki (4. ábra)
- 4 Töltse fel a fülhallgató akkumulátorát (5. ábra).