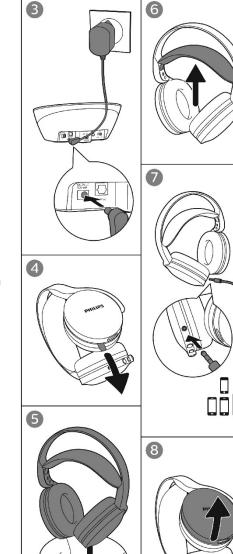

Kapcsolja be az OPTICAL SELECT kapcsoló állást (csak a SHD8850 típusnál) (2c. ábra).

- 2 Az adaptert csatlakoztassa a dokkoló egységhez (3. ábra) 3 A töltés megkezdése előtt a szigetelő szalagot húzza ki (4. ábra)
- 4 Töltse fel a fülhallgató akkumulátorát (5. ábra).

## A fülhallgató használata

- A fülhallgató a fejre való felhelyezés után automatikusan bekapcsol (6. ábra).
  - A 3,5 mm-es vezetékkel csatlakoztatott eszközön erősítse fel a hangerőt. Ha a hangerő alacsony, akkor az automatikus bekapcsolás nem fog működni.
  - A fülhallgatót vezetékkel lehet az okos eszközhöz (telefon, táblagép stb.) csatlakoztatni, így a fülhallgató útközben is használható (7. ábra).

2 Ha az akkumulátor lemerült akkor töltse fel. Ha már nem lehet feltölteni, akkor vásárolion azonos paraméterekkel ző új akkumulátort és cserélie ki (8. ábra)

| A LED kijelzők funkciói                    |                             |                        |
|--------------------------------------------|-----------------------------|------------------------|
| Állapot                                    | LED a dokkoló<br>egységen   | LED a fülhallgatón     |
| Keresés                                    | Nem jelez                   | Zöld LED villog        |
| Kapcsolat<br>rendben                       | Fehér LED világít           | Zöld LED világít       |
| Alacsony<br>hangerő                        | Fehér LED lassan<br>villog* | Nem jelez              |
| Az<br>akkumulátor<br>lemerült              | Nem jelez                   | Zöld LED lassan villog |
| Töltés                                     | Zöld LED villog Ne          | m jelez                |
| Az<br>akkumulátor<br>teljesen<br>feltöltve | Zöld LED világít            | Nem jelez              |