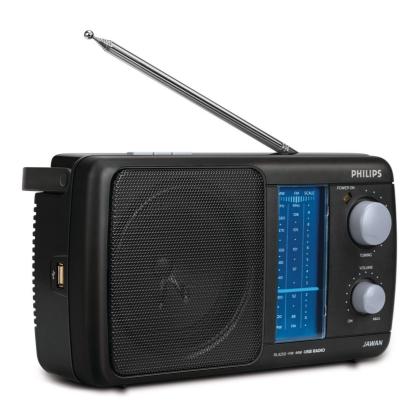

Philips Portable Radio

RL4250

## Easy to use

• Built-in speaker to enjoy radio out-loud in good sound

## **Enjoy your favorite stations**

• Built-in FM/AM tuner

Portable Radio

## Tuner/Reception/Transmission

• Tuner bands: FM, MW