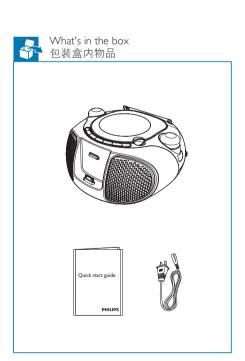

Register your product and get support at 在以下网站上注册产品并获得支持 WWW.philips.com/welcome

AZD102 (Black黑) AZD102W(White白)



# Quick start guide 快速入门指南

**PHILIPS** 





















### 1 Important

- Read these instructions.
- Follow all instructions.
- . Do not block any ventilation openings. Install in accordance with the manufacturer's instructions.
- . Do not install near any heat sources such as radiators, heat registers, stoves, or other apparatus (including amplifiers) that produce heat.
- · Protect the power cord from being walked on or pinched, particularly at plugs, convenience receptacles, and the point where they exit from the unit.
- Only use attachments/accessories specified by the manufacturer.
- Unplug this unit during lightning storms or when unused for long periods
- Refer all servicing to qualified service personnel. Servicing is required when the unit has been damaged in any way, such as power-supply cord or plug is damaged, liquid has b