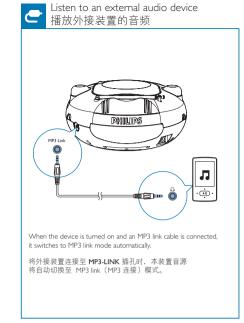

Register your product and get support at 在以下网站上注册产品并获得支持 WWW.philips.com/welcome

AZD102 (Black黑) AZD102W(White白)



# Quick start guide 快速入门指南

**PHILIPS** 





















### 1 Important

- Read these instructions.
- Follow all instructions.
- . Do not block any ventilation openings. Install in accordance with the manufacturer's instructions.
- . Do not install near any heat sources such as radiators, heat registers, stoves, or other apparatus (including amplifiers) that produce heat.
- · Protect the power cord from being walked on or pinched, particularly at plugs, convenience receptacles, and the point where they exit from the unit.
- Only use attachments/accessories specified by the manufacturer.
- Unplug this unit during lightning storms or when unused for long periods
- Refer all servicing to qualified service personnel. Servicing is required when the unit has been damaged in any way, such as power-supply cord or plug is damaged, liquid h