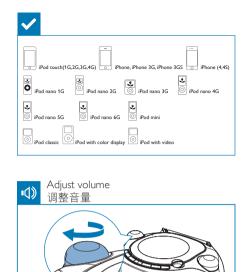

Register your product and get support at 在以下网站上注册产品并获得支持 WWW.philips.com/welcome

AZD102 (Black黑) AZD102W(White白)



# Quick start guide 快速入门指南

**PHILIPS** 





















### 1 Important

- Read these instructions.
- Follow all instructions.
- . Do not block any ventilation openings. Install in accordance with the manufacturer's instructions.
- . Do not install near any heat sources such as radiators, heat registers, stoves, or other apparatus (including amplifiers) that produce heat.
- · Protect the power cord from being walked on or pinched, particularly at plugs, convenience receptacles, and the point where they exit from the unit.
- Only use attachments/accessories specified by the manufacturer.
- Unplug this unit during lightning storms or when unused for long periods
- Refer all servicing to qualified service personnel. Servicing is required when the unit has been damaged in any way, such as power-supply cord or plug is damaged, liquid