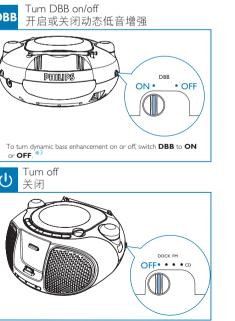

#### ZH-CN

- \*1 本装置可使用AC电源或电池电力。
- \*2 iPod/iPhone 仅可在 Dock (扩充底座)或 MP3 link (MP3 连线)模式下进行充电,在
- \*3 要开启或关闭动态低音增强,将 DBB 切换至 ON (开启)或 OFF (关闭)。