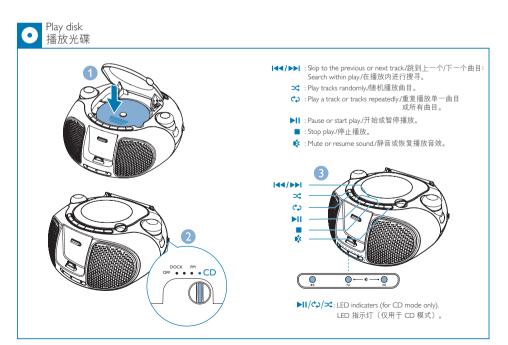

Register your product and get support at 在以下网站上注册产品并获得支持 WWW.philips.com/welcome

AZD102 (Black黑) AZD102W(White白)



# Quick start guide 快速入门指南

**PHILIPS** 





















### 1 Important

- Read these instructions.
- Follow all instructions.
- . Do not block any ventilation openings. Install in accordance with the manufacturer's instructions.
- . Do not install near any heat sources such as radiators, heat registers, stoves, or other apparatus (including amplifiers) that produce heat.
- · Protect the power cord from being walked on or pinched, particularly at plugs, convenience receptacles, and the point where they exit from the unit.
- Only use attachments/accessories specified by the manufacturer.
- Unplug this unit during lightning storms or when unused for long periods
- Refer all servicing to qualified service personnel. Servicing is required when the unit has been damaged in any way, such as power-supply cord or plug is damaged, liquid has bee