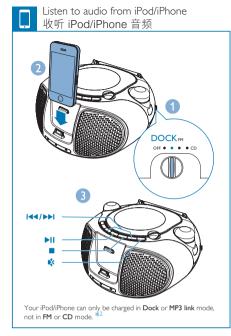

#### ZH-CN

- \*1 本装置可使用AC电源或电池电力。
- \*2 iPod/iPhone 仅可在 Dock (扩充底座)或 MP3 link (MP3 连线)模式下进行充电,在
- \*3 要开启或关闭动态低音增强,将 DBB 切换至 ON (开启)或 OFF (关闭)。