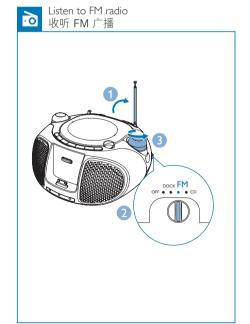

# Tuner

| Tuning Range              | FM: 87.5 - 108MHz |
|---------------------------|-------------------|
| Total Harmonic Distortion | <3 %              |
| Signal to Noise Ratio     | >50 dBA           |
|                           |                   |

#### 调谐器

| 调谐范围  | FM: 87.5 - 108 兆赫 |
|-------|-------------------|
| 总谐波失真 | <3 %              |
| 信噪比   | >50 dBA           |