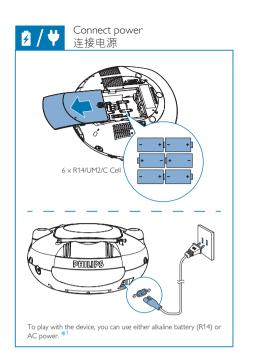

Weight

- With Packing

- Main Unit

| General                     |                        |  |
|-----------------------------|------------------------|--|
| Power supply                |                        |  |
| - AC Power                  | 220 V, 50 Hz           |  |
| - Battery                   | 9 V, 1.5 V x 6 R14/UM2 |  |
| Operation Power Consumption | 15 W                   |  |
| Standby Power Consumption   | < 0.5 W                |  |
| Dimensions                  |                        |  |
| - Main Unit (W x H x D)     | 262 × 123 × 266 mm     |  |