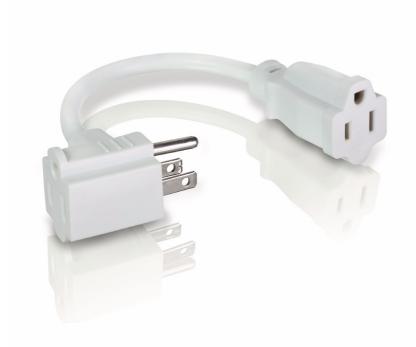

### Expands 1 outlet into 2

Heavy duty adapter converts a standard outlet into two adapter-ready outlets. Maintains the original outlet and creates the pass through outlet as the additional one.Perfect accessory for strips without enough adapter-spaced outlets.(WHITE)

Durable design
Heavy-duty molded plugs
Provides more adapter-spaced outlets
15.2 cm (6") power cord

## Highlights

**15.2 cm (6") power cord** It allows you to utilize your conventional power strip with additional flexibility

Heavy-duty molded plugs Stands up to wear and tear.

Issue date 2014-03-14 © 2014 Koninklijke Philips N.V. All Rights reserved. Version: 1.0.4 Specifications are subject to change without notice. Trademarks are the property of Koninklijke Philips N.V. or their respective owners. 12 NC: 8670 000 66907 UPC: 6 09585 19432 8 www.philips.com