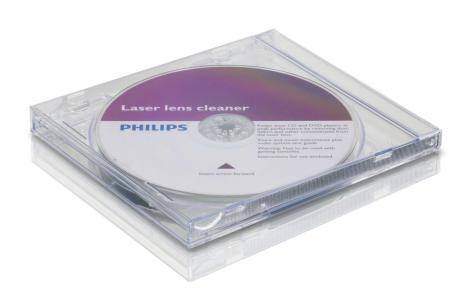

## Cleans and protects your CD/DVD player

Regular cleaning of your CD/DVD player's lens ensures optimum performance of your equipment. It is important to keep the optical laser lens clean and dust free. This dry-brush system safely removes dust, debris and other contaminants.

### **Dry brush system**

The dry brush cleaning system safely removes dust, debris and other contaminants from the CD/DVD players laser lens, leaving it clean and performing optimally.

#### **Voice instructions**

The voice instructions on this easy to use CD lens cleaner guide you through the cleaning process in one of the 14 languages provided.