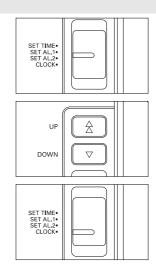

## SETTING THE CLOCK & ALARM TIMES

- 1. Adjust control to **SET TIME**, **SET AL 1** or **SET AL 2** position.
- 2. Press  $\bigstar$  or  $\blacktriangledown$  until the desired time appears.
- 3. Adjust control to **CLOCK** position.