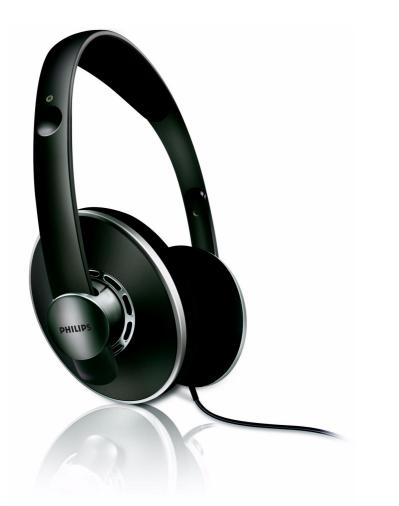

Philips Stereo Headphones

## SHP5400

## Made to fit you and your lifestyle

- Ear cushions improve wearing comfort and bass response
- Lightweight design improves comfort for prolonged use.

#### **Always ready**

• Single-sided cable reduces tangling and improves comfort

#### The perfect listening experience

- · The whole ear is covered to optimize sound quality
- 40mm speaker driver delivers sound without distortion

#### You'll forget you're wearing them!

- · Comfort is enhanced for long-term use
- Ultra-soft headband cushions for supreme wearing comfort