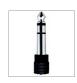

#### Accessories

• Adaptor plug: 3.5-6.3 mm

### Connectivity

- Cable Connection: One-sided
- Connector: 3.5 & 6.3 mm stereo
- Finishing of connector: Chrome plated
- Type of cable: Oxygen Free Copper