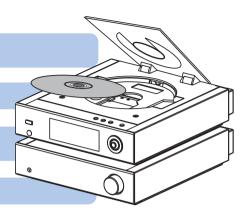

### Playing a disc

0

Press **SOURCE** on the top of the system to select DISC or press **DISC** on the remote.

2

Press **OPEN•CLOSE** to open the CD compartment.

3

Insert a disc with the printed side facing up. Press **OPEN•CLOSE** again to close the compartment.

Playback will start automatically. If not press ENTER/ ► II.

To stop playback, press CANCEL/.