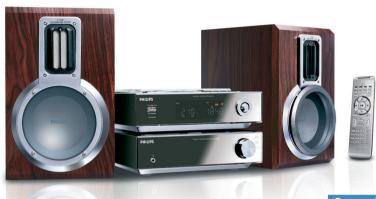

# Quick start guide



Step A Connect

Step B Setup

Step C Enjoy

### What's in the Box?

You should find these items upon opening the box.







Pull out the plastic









### Step A Connect



Connect the speaker cables.

Connect the control cable.

Connect the DAB/FM antenna.

Connect the power cord of the system.



### Step B Setup

In standby mode, press and hold **CLOCK** on the remote.

When the hour digits flash, turn **VOLUME-/+** on the system or press **VOL+/-** on the remote to set the hours.

Press CLOCK again and the minute digits flash. Then turn VOLUME-/+ on the system or

Press **CLOCK** again to confirm the time setting.

press VOL+/- on the remote to set the minutes.



## Step C Enjoy

### Playing a disc

0

Press **SOURCE** on the top of the system to select DISC or press **DISC** on