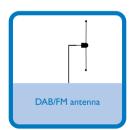

### Step A Connect

Connect the speaker cables.

Connect the control cable.

Connect the DAB/FM antenna.

Connect the power cord of the system.

#### Tips

- If the reception is poor, hang up one end of the T-shape DAB/FM antenna and keep the other end at horizontal angle to it.
- See the User Manuals for detailed instructions on DAB operations.