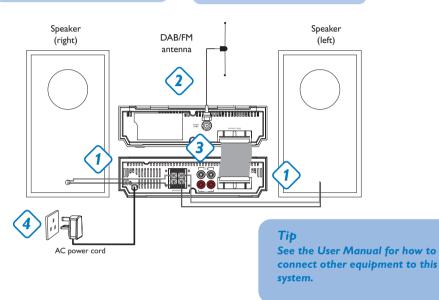

### Step A Connect

Connect the speaker cables.

Connect the control cable.

Connect the DAB/FM antenna.

Connect the power cord of the system.