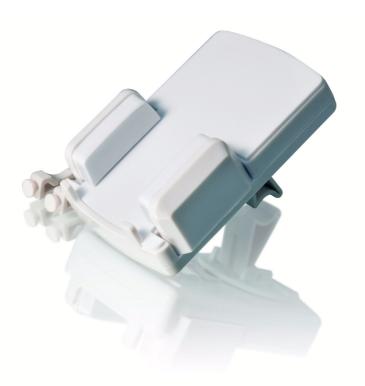

# Clip your iPod to your dashboard vent

Put your iPod in a convenient place while you're driving. Keep your iPod controls within easy reach.

# Keep your iPod within easy view and reach

• Clips easily to dashboard vent