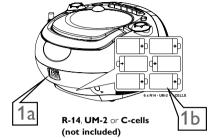

# DHILIDS

#### AZ1022

#### **Choosing Power** Supply

a Connect the AC power cord to the AC MAINS inlet and the wall socket.

#### -OR-

b Open the battery door and insert 6 x C batteries (not included).

## Listening to the Radio

- Push the source selector to TUNER.
- b Adjust BAND to MW or FM.
- Turn TUNING to tune to a station.

### Playing a disc

This set plays Audio Discs including CD-Recordables and CD-Rewritables.

Do not try to play a MP3, CD-ROM, CD-1, CDV, VCD, DVD or computer CD.

- Adjust the source selector to CD.
- b Open the disc door.
- Insert a disc with the printed side facing up and close the door.
- d Press ▶ II to start playback.
- To stop disc playback, press ■.





### Playing a tape

- a Adjust the source selector to TAPE/OFF.
- b Press **STOP•OPEN** to open the cassette holder.
- Insert a cassette and close the door.
- Press **PLAY** ◀ to start playback.
- To stop the tape, press **STOP•OPEN** ■▲.