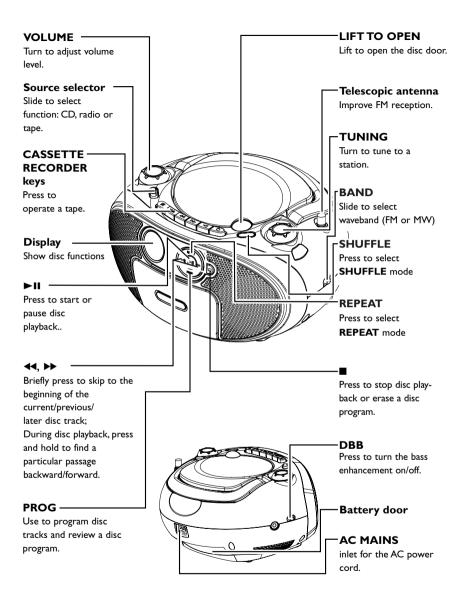

## Listening to the Radio

- Push the source selector to TUNER.
- b Adjust BAND to MW or FM.
- Turn TUNING to tune to a station.

### Playing a disc

This set plays Audio Discs including CD-Recordables and CD-Rewritables.

Do not try to play a MP3, CD-ROM, CD-1, CDV, VCD, DVD or computer CD.

- Adjust the source selector to CD.
- b Open the disc door.
- Insert a disc with the printed side facing up and close the door.
- d Press ▶ II to start playback.
- To stop disc playback, press ■.

### Playing a tape

- a Adjust the source selector to TAPE/OFF.
- b Press **STOP•OPEN** to open the cassette holder.
- Insert a cassette and close the door.
- Press **PLAY** ◀ to start playback.
- To stop the tape, press **STOP•OPEN** ■▲.