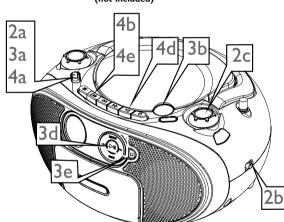

## Listening to the Radio

- Push the source selector to TUNER.
- b Adjust BAND to MW or FM.
- Turn TUNING to tune to a station.

### Playing a disc

This set plays Audio Discs including CD-Recordables and CD-Rewritables.

Do not try to play a MP3, CD-ROM, CD-1, CDV, VCD, DVD or computer CD.

- Adjust the source selector to CD.
- b Open the disc door.
- Insert a disc with the printed side facing up and close the door.
- d Press ▶ II to start playback.
- To stop disc playback, press ■.

### Playing a tape

- a Adjust the source selector to TAPE/OFF.
- b Press **STOP•OPEN** to open the cassette holder.
- Insert a cassette and close the door.
- Press **PLAY** ◀ to start playback.
- To stop the tape, press **STOP•OPEN** ■▲.