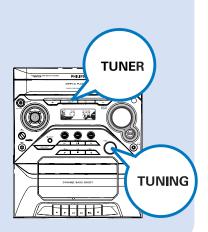

### Tuning to radio stations

Press TUNER to select the tuner source.

Press TUNER again to select the desired waveband: FM or MW.

Turn the TUNING knob on the system until the frequency indication starts to change.