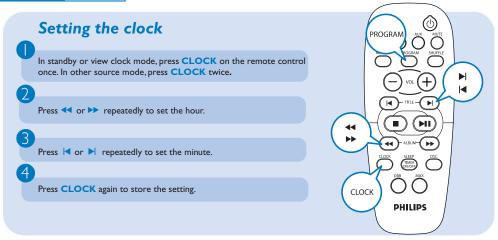

Connect

Setup

Enjoy

# Quick start guide



#### What's in the Box?

You should find these items upon opening the box.















### Step B Setup



## Enjoy

### Playing a disc

Press OPEN•CLOSE to open the disc tray and load up to two discs on the individual disc trays. To load the third disc, press DISC

→ Make sure the label side of each loaded disc is facing up.



Press **OPEN•CLOSE** again to close the disc tray.



Use CD 1/2/3 to select a disc for playback and then press **PLAY•PAUSE** ▶ **II** to start playback.



To stop playback, press STOP■.

### Tuning to radio stations



Press TUNER to select the tuner source.



Press TUNER again to select the desired waveband: FM or MW.



Turn the TUNING knob on the system until the frequency indication starts to change.



dïšë

#### Tip

Detailed playback features and additional functions are described in the accompany owner's manual.