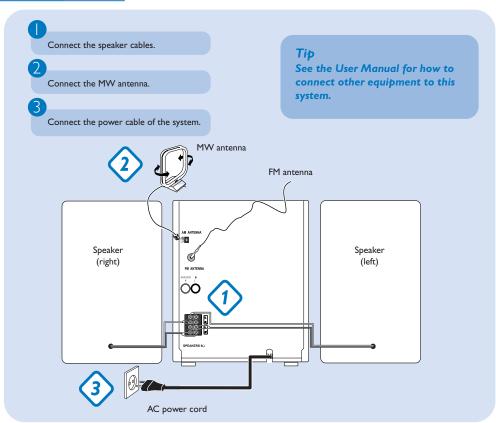

Connect

Setup

Enjoy

# Quick start guide



#### What's in the Box?

You should find these items upon opening the box.















### Step B Setup



## Enjoy

### Playing a disc

Press OPEN•CLOSE to open the disc tray and load up to two discs on the individual disc trays. To load the third disc, press DISC

→ Make sure the label side of each loaded disc is facing up.



Press **OPEN•CLOSE** again to close the disc tray.



Use CD 1/2/3 to select a disc for playback and then press **PLAY•PAUSE** ▶ **II** to start playback.



To stop playback, press STOP■.

### Tuning to radio stations



Press TUNER to select the tuner source.



Press TUNER again to select the desired waveband: FM or MW.



Turn the TUNING knob on the system until the frequency indication starts to change.



dïšë

#### Tip

Detailed playback features and additional functions are described in the accompany owner's manual.