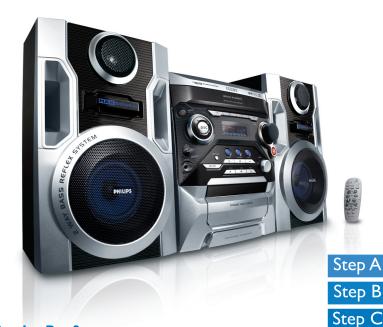

Connect

Setup

Enjoy

# Quick start guide



#### What's in the Box?

You should find these items upon opening the box.















### Step B Setup



## Enjoy

### Playing a disc

Press OPEN•CLOSE to open the disc tray and load up to two discs on the individual disc trays. To load the third disc, press DISC

→ Make sure the label side of each loaded disc is facing up.



Press **OPEN•CLOSE** again to close the disc tray.



Use CD 1/2/3 to select a disc for playback and then press **PLAY•PAUSE** ▶ **II** to start playback.



To stop playback, press STOP■.

### Tuning to radio stations



Press TUNER to select the tuner source.



Press TUNER again to select the desired waveband: FM or MW.



Turn the TUNING knob on the system until the frequency indication starts to change.



dïšë

#### Tip

Detailed playback features and ad