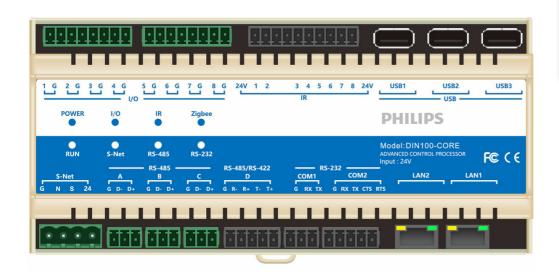

## Central control to Air Condition.

Connectes smart home devices to this Air condition controller. Consisit four RS485 port, two RS232 port, with additional third oultlet port connection. Operated by Linux system. Support App control. Working voltage 24V.