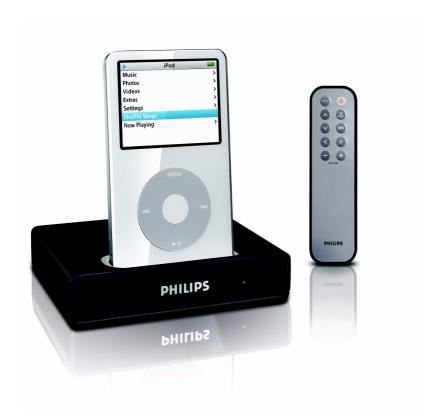

# Free your portable music

Free your portable music and play it loud and clear on selected Philips Wireless Music System. This 2 in 1 dock is compatible with iPod and Philips GoGear.

### Easy to use

- PC Sync via USB connection
- Easy access via TINO remote control
- Play and charge your iPod and GoGear

### **TINO** remote control

Easy access via TINO remote control

### Play and charge iPod/GoGear

Play and charge your iPod and GoGear

Issue date 2009-08-11

 $\ensuremath{@}$  2009 Koninklijke Philips Electronics N.V. All Rights reserved.

Version: 1.2.10

Specifications are subject to change without notice. Trademarks are the property of Koninklijke Philips Electronics N.V. or their respective owners.