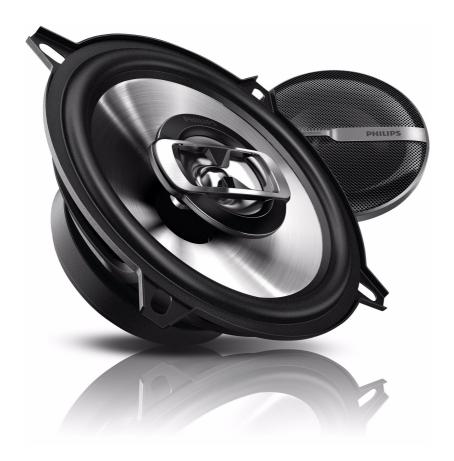

Philips
Car coaxial speaker

12.7 cm (5") 2-way 180W Peak

CSP510

# Your mobile music theater

with 2-way stereo for vivid sound

Feel your music with the Philips Car stereo speakers CSP510. These 13cm 2-way speakers have peak power at 180W, and feature a light polypropylene cone with a soft PEI dome tweeter so you can enjoy vivid music details in clear sound.