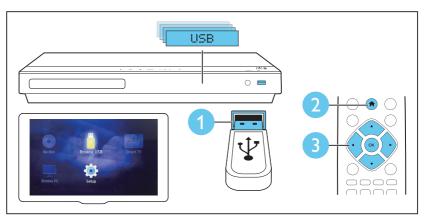

### Quick start guide

Before using your product, read all accompanying safety information

Stand mount the speakers
Applied to HTB3550 and HTB3580 only

Connect the home theater

Connect to TV in one of these ways

Switch on the home theater