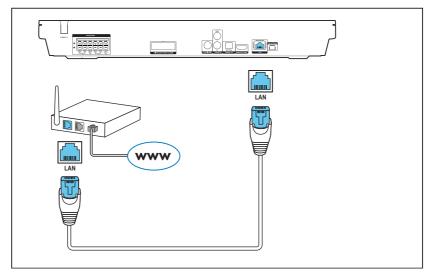

### Quick start guide

Before using your product, read all accompanying safety information

Stand mount the speakers
Applied to HTB3550 and HTB3580 only

Connect the home theater

Connect to TV in one of these ways