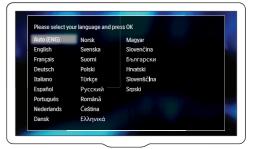

### Complete the first time setup

Use your home theater

Play audio through Bluetooth or connect Bluetooth via NFC

For more information about using this product, visit www.philips.com/support

Specifications are subject to change without notice
© 2015 Koninklijke Philips N.V.All rights reserved.
Trademarks are the property of Koninklijke Philips N.V. or their respective owners.