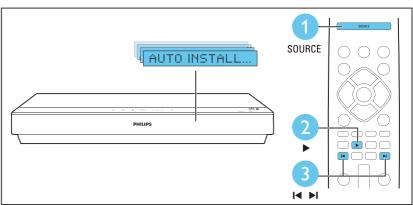

### Complete the first time setup

Use your home theater

Play audio through Bluetooth or connect Bluetooth via NFC

For more information about using this product, visit www.philips.com/support

Specifications are subject to change without notice
© 2015 Koninklijke Philips N.V.All rights reserved.
Trademarks are the property of Koninklijke Philips N.V. or their respective owners.