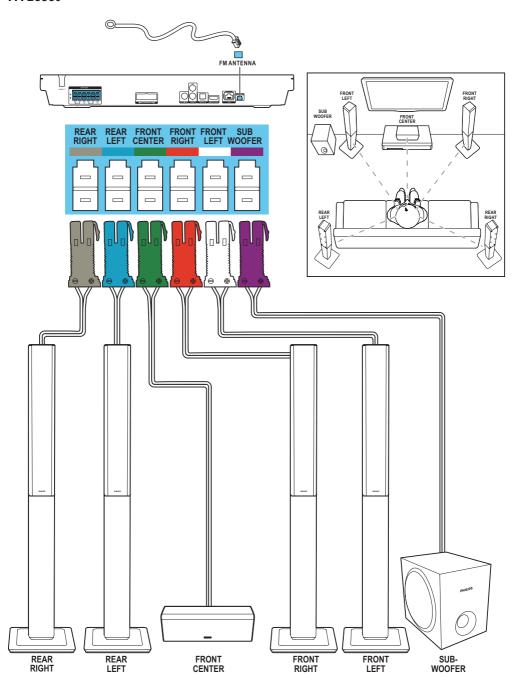

### Quick start guide

Before using your product, read all accompanying safety information

Stand mount the speakers
Applied to HTB3550 and HTB3580 only

Connect the home theater

Connect to TV in one of these ways