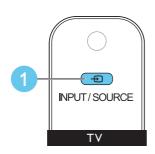

### Complete the first time setup

Use your home theater

Play audio through Bluetooth or connect Bluetooth via NFC

For more information about using this product, visit www.philips.com/support

Specifications are subject to change without notice
© 2015 Koninklijke Philips N.V.All rights reserved.
Trademarks are the property of Koninklijke Philips N.V. or their respective owners.