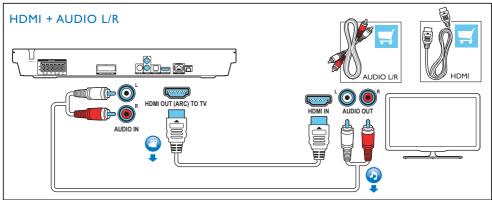

### Quick start guide

Before using your product, read all accompanying safety information

Stand mount the speakers
Applied to HTB3550 and HTB3580 only

Connect the home theater

Connect to TV in one of these ways