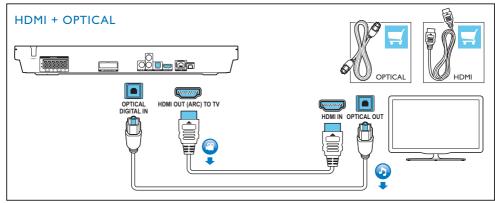

### Quick start guide

Before using your product, read all accompanying safety information

Stand mount the speakers
Applied to HTB3550 and HTB3580 only

Connect the home theater

Connect to TV in one of these ways