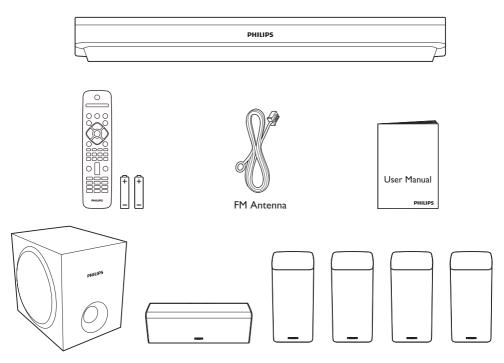

### Always there to help you Register your product and get support at

www.philips.com/support

HTB3520 HTB3550 HTB3580

### Quick start guide

Before using your product, read all accompanying safety information

Stand mount the speakers
Applied to HTB3550 and HTB3580 only

Connect the home theater

Connect to TV in one of these ways