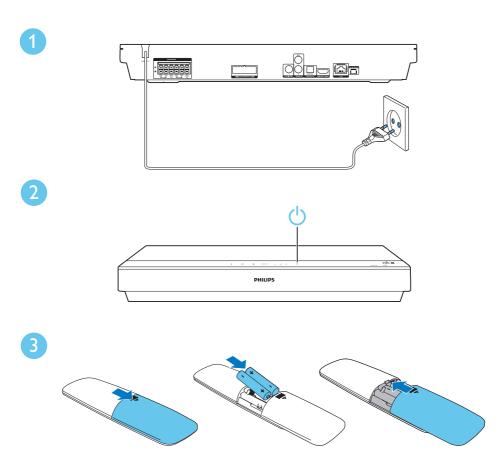

### Quick start guide

Before using your product, read all accompanying safety information

Stand mount the speakers
Applied to HTB3550 and HTB3580 only

Connect the home theater

Connect to TV in one of these ways

Switch on the home theater