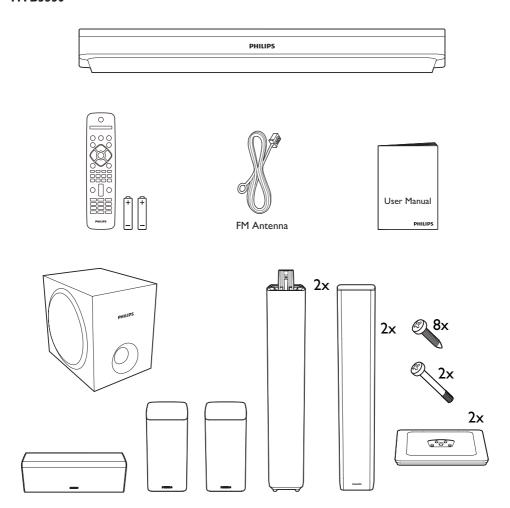

### Always there to help you Register your product and get support at

www.philips.com/support

HTB3520 HTB3550 HTB3580

### Quick start guide

Before using your product, read all accompanying safety information

Stand mount the speakers
Applied to HTB3550 and HTB3580 only

Connect the home theater

Connect to TV in one of these ways