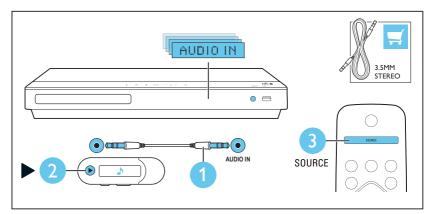

### Complete the first time setup

Use your home theater

Play audio through Bluetooth or connect Bluetooth via NFC

For more information about using this product, visit www.philips.com/support

Specifications are subject to change without notice
© 2015 Koninklijke Philips N.V.All rights reserved.
Trademarks are the property of Koninklijke Philips N.V. or their respective owners.