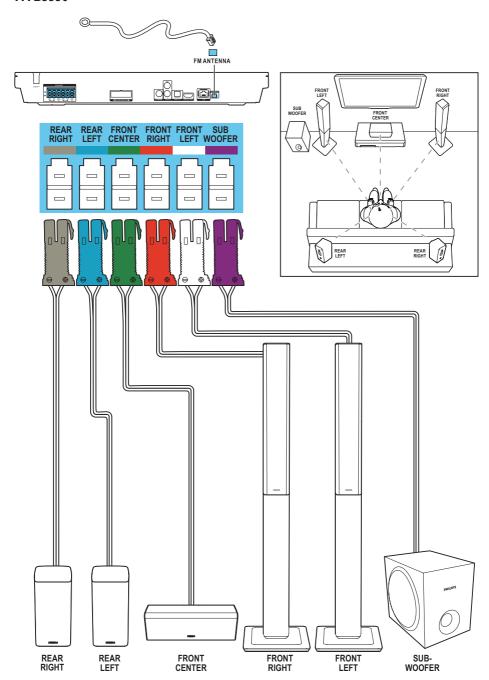

### Quick start guide

Before using your product, read all accompanying safety information

Stand mount the speakers
Applied to HTB3550 and HTB3580 only

Connect the home theater

Connect to TV in one of these ways