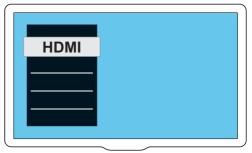

### Complete the first time setup

Use your home theater

Play audio through Bluetooth or connect Bluetooth via NFC

For more information about using this product, visit www.philips.com/support

Specifications are subject to change without notice
© 2015 Koninklijke Philips N.V.All rights reserved.
Trademarks are the property of Koninklijke Philips N.V. or their respective owners.