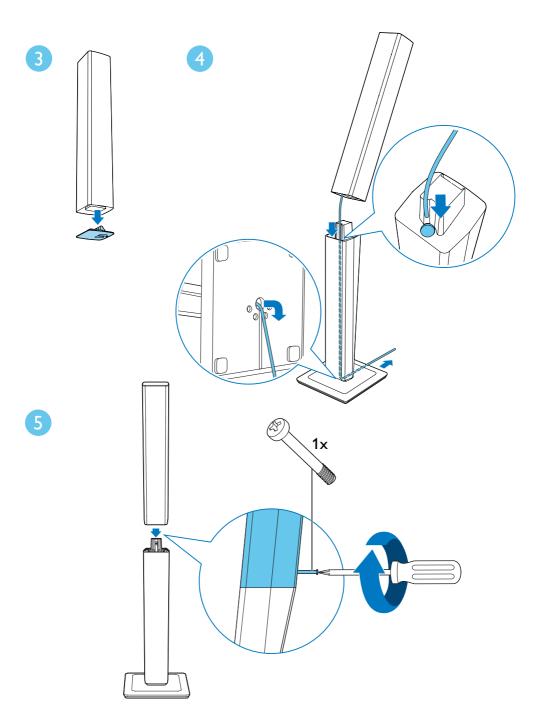

### Quick start guide

Before using your product, read all accompanying safety information

Stand mount the speakers
Applied to HTB3550 and HTB3580 only

Connect the home theater

Connect to TV in one of these ways