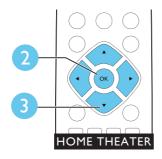

### Complete the first time setup

Use your home theater

Play audio through Bluetooth or connect Bluetooth via NFC

For more information about using this product, visit www.philips.com/support

Specifications are subject to change without notice
© 2015 Koninklijke Philips N.V.All rights reserved.
Trademarks are the property of Koninklijke Philips N.V. or their respective owners.