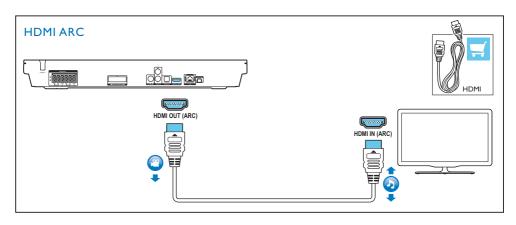

### Quick start guide

Before using your product, read all accompanying safety information

Stand mount the speakers
Applied to HTB3550 and HTB3580 only

Connect the home theater

Connect to TV in one of these ways