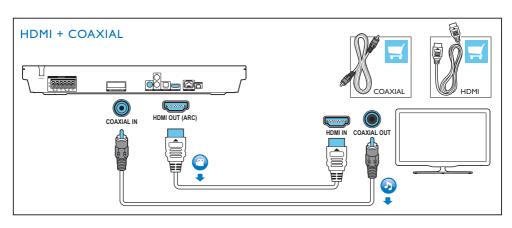

### Quick start guide

Before using your product, read all accompanying safety information

Stand mount the speakers
Applied to HTB3550 and HTB3580 only

Connect the home theater

Connect to TV in one of these ways