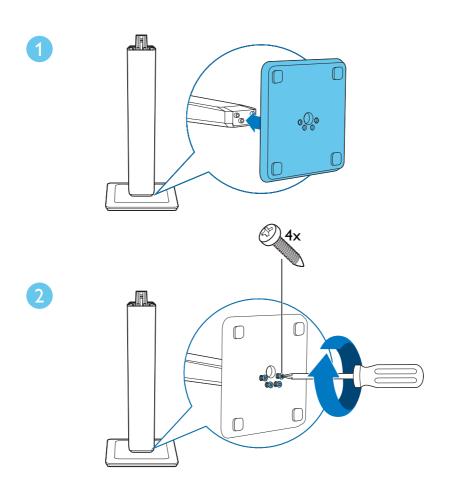

### Quick start guide

Before using your product, read all accompanying safety information

Stand mount the speakers
Applied to HTB3550 and HTB3580 only

Connect the home theater

Connect to TV in one of these ways