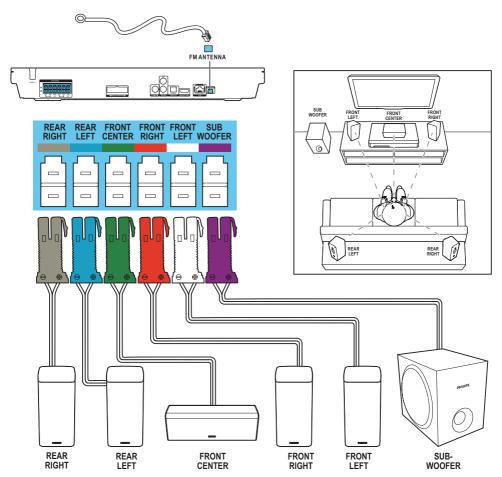

### Quick start guide

Before using your product, read all accompanying safety information

Stand mount the speakers
Applied to HTB3550 and HTB3580 only

Connect the home theater

Connect to TV in one of these ways