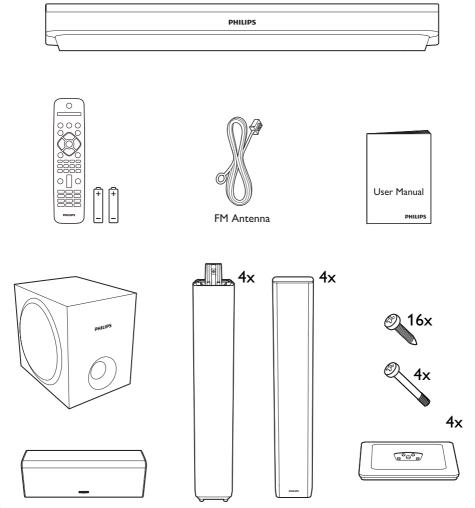

### Always there to help you Register your product and get support at

www.philips.com/support

HTB3520 HTB3550 HTB3580

### Quick start guide

Before using your product, read all accompanying safety information

Stand mount the speakers
Applied to HTB3550 and HTB3580 only

Connect the home theater

Connect to TV in one of these ways