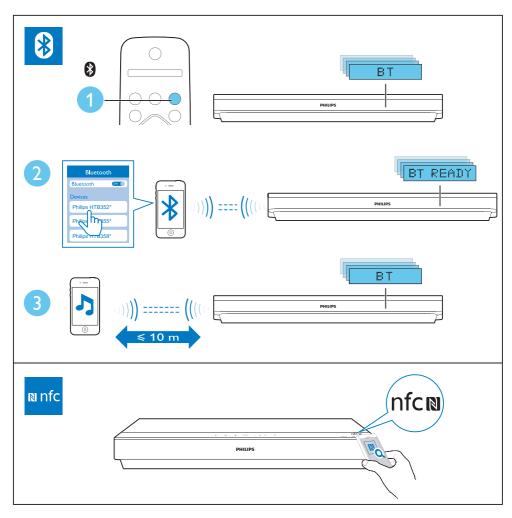

### Complete the first time setup

Use your home theater

Play audio through Bluetooth or connect Bluetooth via NFC

For more information about using this product, visit www.philips.com/support

Specifications are subject to change without notice
© 2015 Koninklijke Philips N.V.All rights reserved.
Trademarks are the property of Koninklijke Philips N.V. or their respective owners.