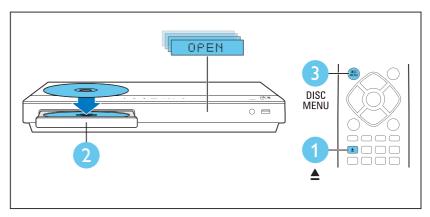

### Always there to help you Register your product and get support at

www.philips.com/support



HTB3520 HTB3550 HTB3580

### Quick start guide





Before using your product, read all accompanying safety information









Stand mount the speakers
Applied to HTB3550 and HTB3580 only





Connect the home theater







Connect to TV in one of these ways











Switch on the home theater





### Complete the first time setup













Use your home theater





















Play audio through Bluetooth or connect Bluetooth via NFC





For more information about using this product, visit www.philips.com/support





Specifications are subject to change without notice
© 2015 Koninklijke Philips N.V.All rights reserved.
Trademarks are the property of Koninklijke Philips N.V. or their respective owners.