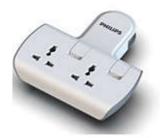

### BS 13A fused plug

Featuring 2 grounded outlets with individual power control switch, Full copper connections with socket safety shutter. Turning screw nob at the back to assure a level wall tap.

#### **Built-in convenience**

- 2 Outlets
- Power indicator light
- Individual on/off power switch

Wall tap

SPN1126W/56

#### 2 Outlets

Convert one outlet into two outlets. Allowing you to plug in multiple devices from one single AC outlet.

#### Individual on/off power switch

This individual switch controls each outlet power on the extension socket. Save money and energy