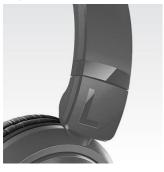

#### Comfortable for long use

- · Adjustable earshells and headband adapts to fit your head
- Soft breathable ear cushions for long listening sessions

#### Adjustable earshells, headband

Adjustable earshells and headband adapts to fit your head