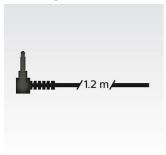

#### Convenience

- 1.2m cable for freedom of music enjoyment on the go
- compact, fold flat design for easy storage on the go

#### 1.2m long cable

1.2m cable for freedom of music enjoyment on the  ${\tt go}$ 

#### **Connectivity**

- · Cable length: 1.2 m
- Cable Connection: two-sided
- Connector: 3.5 mm