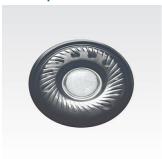

#### **Perfect listening experience**

- 32mm speaker drivers for powerful and dynamic sound
- Closed type acoustics provide good sound isolation

#### 32mm speaker driver

32mm high-powered drivers deliver clear, detailed and natural sound.

#### Sound

- Acoustic system: closed
- Frequency response: 8 22,000 Hz
- Speaker diameter: 32 mm
- Diaphragm: PET
- Impedance: 24 Ohm
- Magnet type: Neodymium
- Type: Dynamic
- Maximum power input: 1500 mW
- Sensitivity: 107 dB