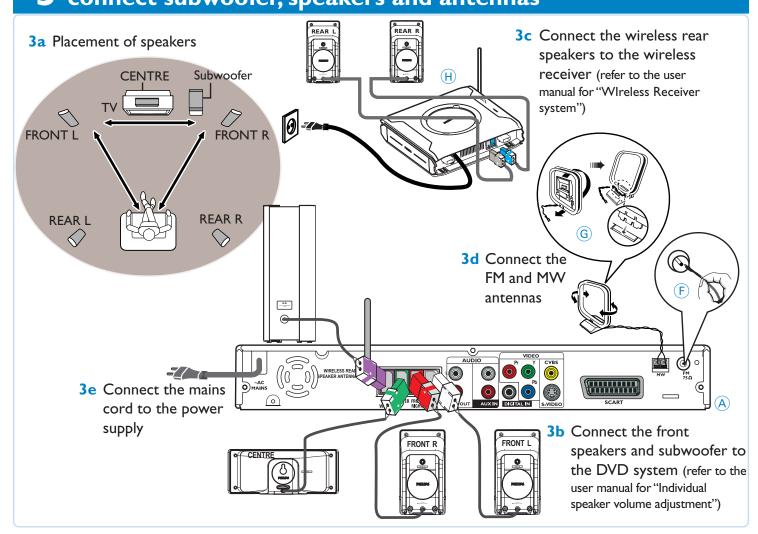

# 3 connect subwoofer, speakers and antennas

HTS5000-00-QUG-Eng6 1 30/05/05, 4:32 PM