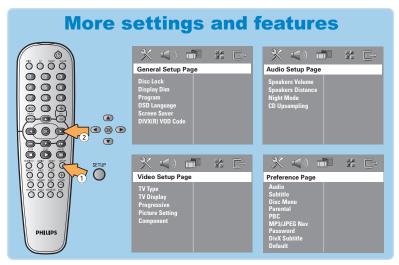

Refer to chapters "DVD Setup Menu Options" in the user manual for detailed descriptions.

Detailed playback features and additional functions are described in the user manual.