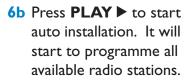

#### 6a Press TUNER.

AUTO INSTALL PRESS PLAY

Note: This feature is only available for first time setup.

6c Once complete, use | ◀ ✓ / ▶ ▶ | to select a preset radio station.

NEEDS HELP? Visit our website www.philips.com/support