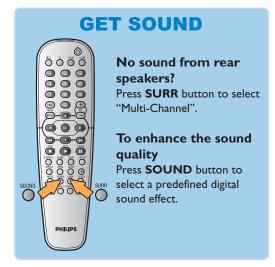

#### On the wireless transmitter:

The default preset frequency is (1).

Press and hold **SOUND** button on the remote until the best frequency that obtains optimal reception.

Refer to chapters "Wireless Receiver system" in the user manual for detailed descriptions.