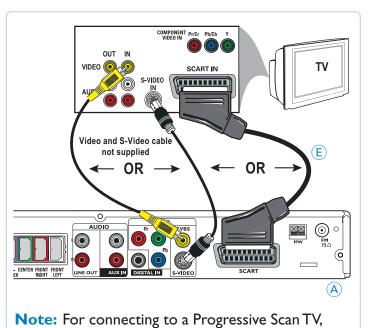

### 2 connect TV

refer to the user manual for proper connections and detailed set up.