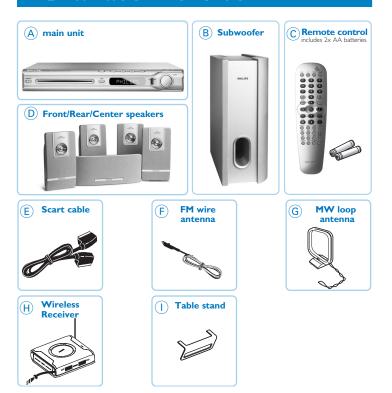

## **QUICK START GUIDE**

### 1 what's in the box



### 2 connect TV



refer to the user manual for proper connections and detailed set up.

# 3 connect subwoofer, speakers and antennas



HTS5000-00-QUG-Eng6 1 30/05/05, 4:32 PM

### 4 play a disc







4a Press DISC.

4b Insert a disc.

**4c** Select correct AV In channel

Point the remote control towards the DVD system.

Press EJECT to eject in the disc.

Switch to the correct input source by using the TV remote control.

#### **GET PICTURE**

- Check the connection of the DVD system to TV is in place (see 2 Connect TV).
- Check the AV mode on TV. It may be called FRONT, A/V IN, or VIDEO. Choose the different modes using TV remote control.
- Or, use the TV remote control to select Channel 1 on TV, then press Channel down button until you get the picture.
- See your TV manual for more