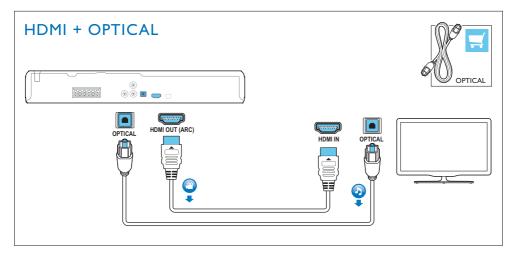

## Quick start guide

Before using your product, read all accompanying safety information

Connect and position the home theater

Connect to TV in one of these ways

Switch on the home theater

Complete the first time setup