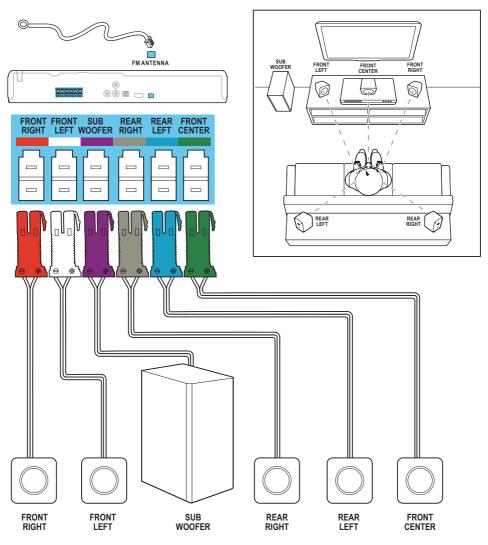

## Quick start guide

Before using your product, read all accompanying safety information

Connect and position the home theater

Connect to TV in one of these ways

Switch on the home theater

Complete the first time setup