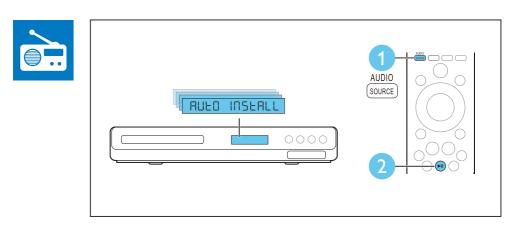

## Quick start guide

Before using your product, read all accompanying safety information

Connect and position the home theater

Connect to TV in one of these ways

Switch on the home theater

Complete the first time setup

Use your home theater

Play audio through Bluetooth

For more information about using this product, visit www.philips.com/support

Specifications are subject to change without notice © 2014 Koninklijke Philips N.V.All rights reserved. Trademarks are the property of Koninklijke Philips N.V. or their respective owners.