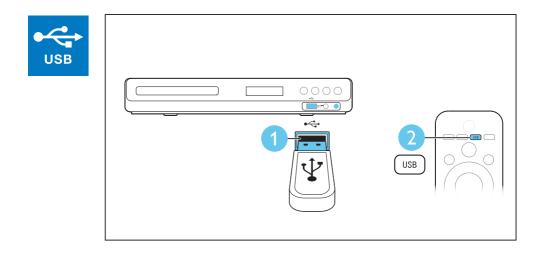

Use your home theater

Play audio through Bluetooth

For more information about using this product, visit www.philips.com/support

Specifications are subject to change without notice © 2014 Koninklijke Philips N.V.All rights reserved. Trademarks are the property of Koninklijke Philips N.V. or their respective owners.