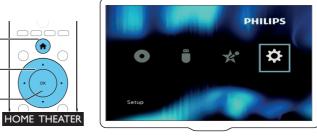

## Quick start guide

Before using your product, read all accompanying safety information

Connect and position the home theater

Connect to TV in one of these ways

Switch on the home theater

Complete the first time setup