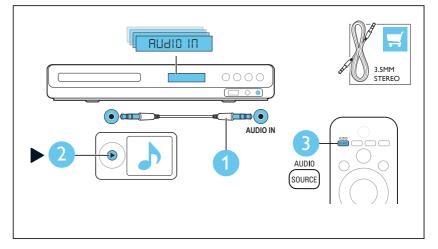

Use your home theater

Play audio through Bluetooth

For more information about using this product, visit www.philips.com/support

Specifications are subject to change without notice © 2014 Koninklijke Philips N.V.All rights reserved. Trademarks are the property of Koninklijke Philips N.V. or their respective owners.