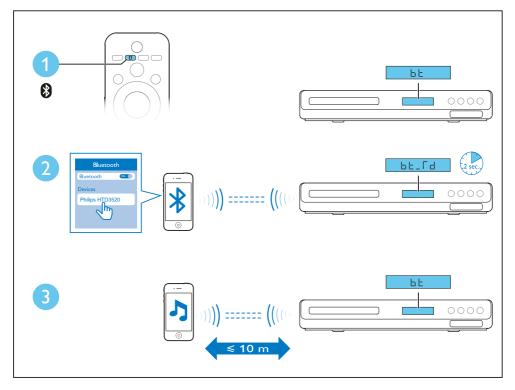

Use your home theater

Play audio through Bluetooth

For more information about using this product, visit www.philips.com/support

Specifications are subject to change without notice © 2014 Koninklijke Philips N.V.All rights reserved. Trademarks are the property of Koninklijke Philips N.V. or their respective owners.