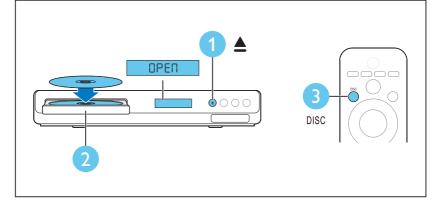

Use your home theater

Play audio through Bluetooth

For more information about using this product, visit www.philips.com/support

Specifications are subject to change without notice © 2014 Koninklijke Philips N.V.All rights reserved. Trademarks are the property of Koninklijke Philips N.V. or their respective owners.