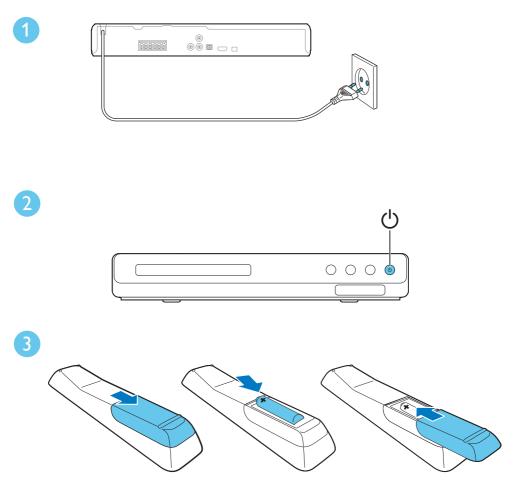

## Quick start guide

Before using your product, read all accompanying safety information

Connect and position the home theater

Connect to TV in one of these ways

Switch on the home theater

Complete the first time setup