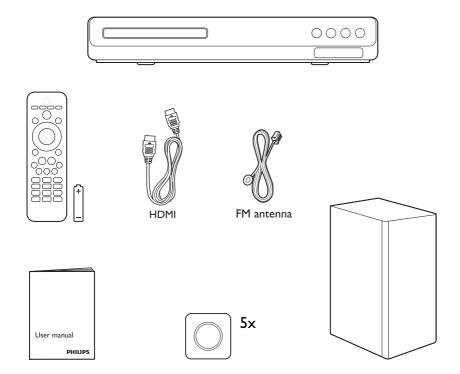

## Quick start guide

Before using your product, read all accompanying safety information

Connect and position the home theater

Connect to TV in one of these ways

Switch on the home theater

Complete the first time setup