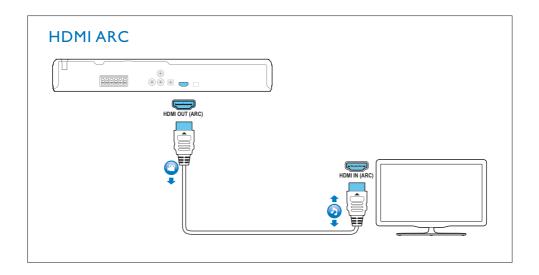

## Quick start guide

Before using your product, read all accompanying safety information

Connect and position the home theater

Connect to TV in one of these ways

Switch on the home theater

Complete the first time setup