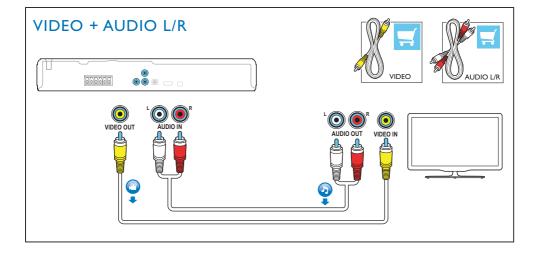

## Quick start guide

Before using your product, read all accompanying safety information

Connect and position the home theater

Connect to TV in one of these ways

Switch on the home theater

Complete the first time setup