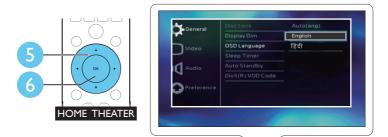

## Quick start guide

Before using your product, read all accompanying safety information

Connect and position the home theater

Connect to TV in one of these ways

Switch on the home theater

Complete the first time setup