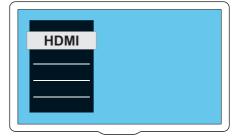

## Quick start guide

Before using your product, read all accompanying safety information

Connect and position the home theater

Connect to TV in one of these ways

Switch on the home theater

Complete the first time setup