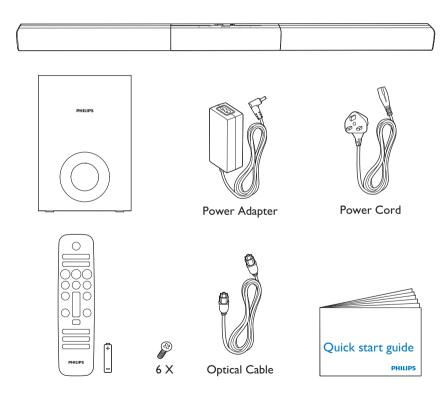

# Quick start guide

Before using your product, read all accompanying safety information

Assemble your product Position your product

Wall mount your product (optional)

Connect your product

Connect to TV in one of these ways