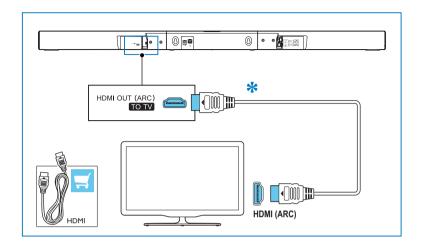

# Quick start guide

Before using your product, read all accompanying safety information

Assemble your product Position your product

Wall mount your product (optional)

Connect your product

Connect to TV in one of these ways

\* A High Speed HDMI Cable is required

Switch on your product

Select the correct audio source.

Play other devices

Play audio through Bluetooth

For more information about using this product, visit www.philips.com/support