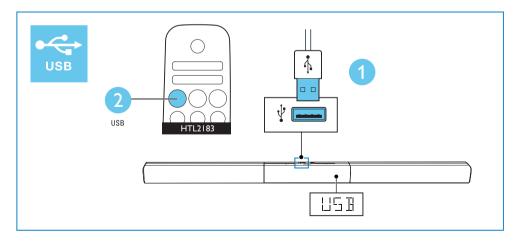

\* A High Speed HDMI Cable is required

Switch on your product

Select the correct audio source.

Play other devices

Play audio through Bluetooth

For more information about using this product, visit www.philips.com/support