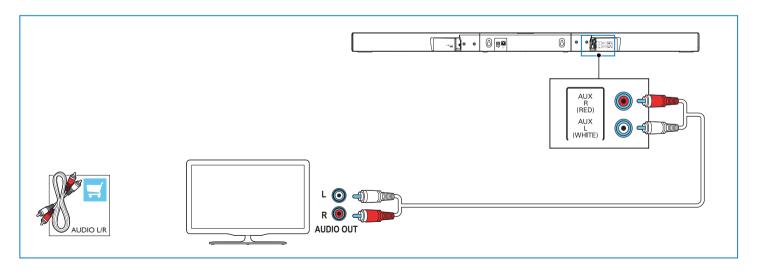

# Quick start guide

Before using your product, read all accompanying safety information

Assemble your product Position your product

Wall mount your product (optional)

Connect your product

Connect to TV in one of these ways

\* A High Speed HDMI Cable is required

Switch on your product

Select the correct audio source.

Play other devices

Play audio through Bluetooth

For more information about using this product, visit www.philips.com/support