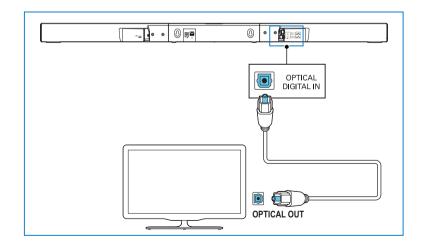

# Quick start guide

Before using your product, read all accompanying safety information

Assemble your product Position your product

Wall mount your product (optional)

Connect your product

Connect to TV in one of these ways

\* A High Speed HDMI Cable is required

Switch on your product

Select the correct audio source.

Play other devices

Play audio through Bluetooth

For more information about using this product, visit www.philips.com/support