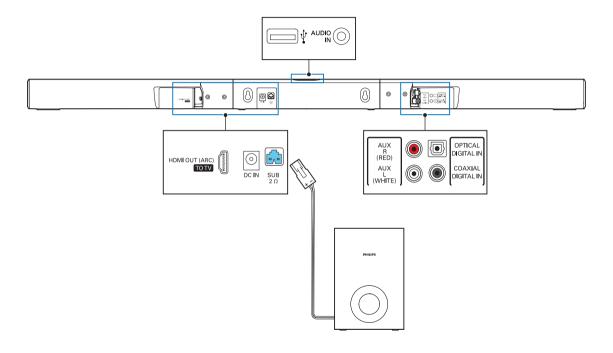

# Quick start guide

Before using your product, read all accompanying safety information

Assemble your product Position your product

Wall mount your product (optional)

Connect your product

Connect to TV in one of these ways

\* A High Speed HDMI Cable is required

Switch on your product

Select the correct audio source.

Play other devices

Play audio through Bluetooth

For more information about using this product, visit www.philips.com/support