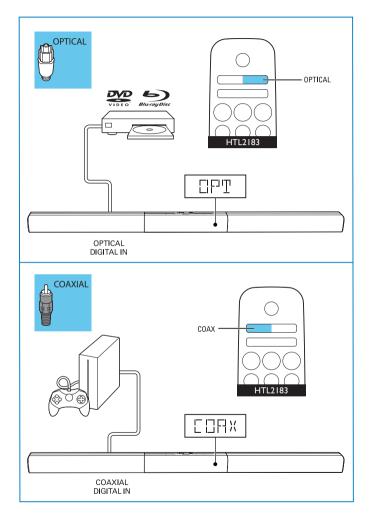

# Quick start guide

Before using your product, read all accompanying safety information

Assemble your product Position your product

Wall mount your product (optional)

Connect your product

Connect to TV in one of these ways

\* A High Speed HDMI Cable is required

Switch on your product

Select the correct audio source.

Play other devices

Play audio through Bluetooth

For more information about using this product, visit www.philips.com/support