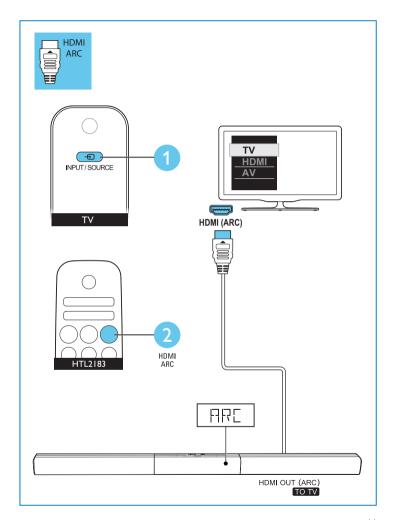

# Quick start guide

Before using your product, read all accompanying safety information

Assemble your product Position your product

Wall mount your product (optional)

Connect your product

Connect to TV in one of these ways

\* A High Speed HDMI Cable is required

Switch on your product

Select the correct audio source.

Play other devices

Play audio through Bluetooth

For more information about using this product, visit www.philips.com/support