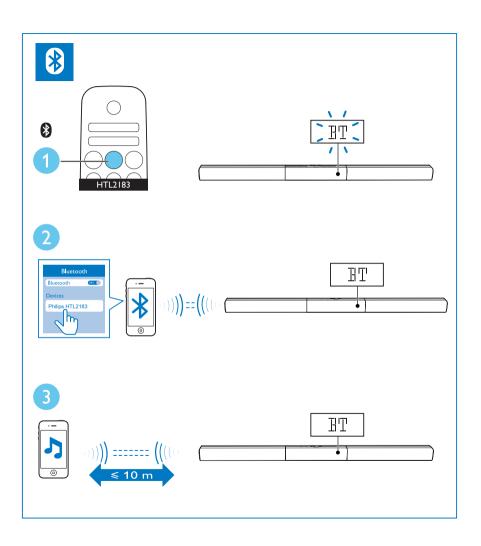

\* A High Speed HDMI Cable is required

Switch on your product

Select the correct audio source.

Play other devices

Play audio through Bluetooth

For more information about using this product, visit www.philips.com/support