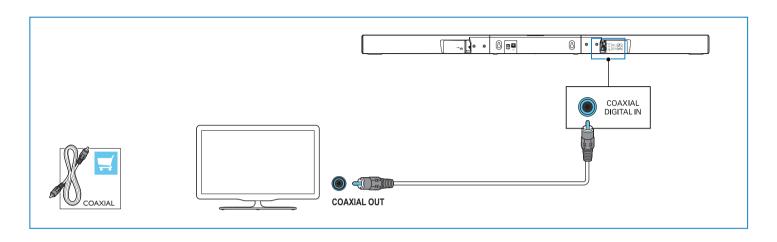

# Quick start guide

Before using your product, read all accompanying safety information

Assemble your product Position your product

Wall mount your product (optional)

Connect your product

Connect to TV in one of these ways

\* A High Speed HDMI Cable is required

Switch on your product

Select the correct audio source.

Play other devices

Play audio through Bluetooth

For more information about using this product, visit www.philips.com/support