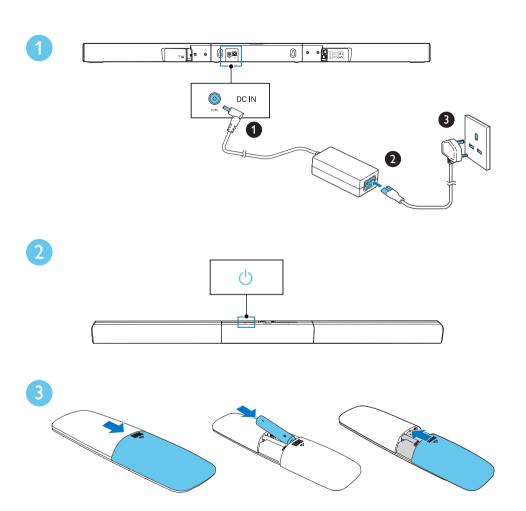

# Quick start guide

Before using your product, read all accompanying safety information

Assemble your product Position your product

Wall mount your product (optional)

Connect your product

Connect to TV in one of these ways

\* A High Speed HDMI Cable is required

Switch on your product

Select the correct audio source.

Play other devices

Play audio through Bluetooth

For more information about using this product, visit www.philips.com/support