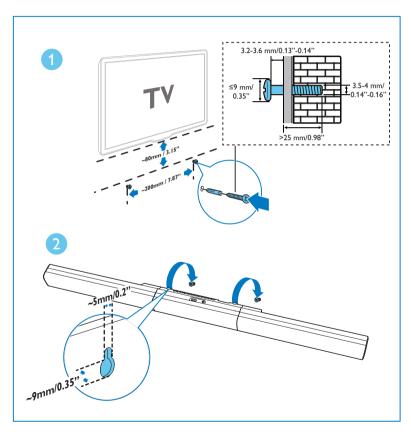

# Quick start guide

Before using your product, read all accompanying safety information

Assemble your product Position your product

Wall mount your product (optional)

Connect your product

Connect to TV in one of these ways