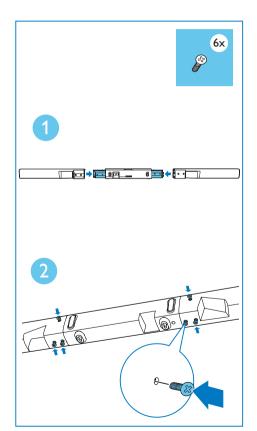

# Quick start guide

Before using your product, read all accompanying safety information

Assemble your product Position your product

Wall mount your product (optional)

Connect your product

Connect to TV in one of these ways