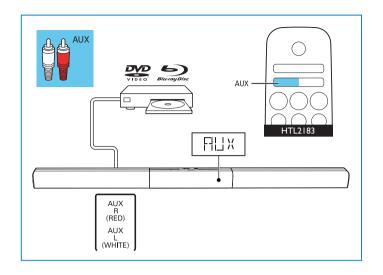

\* A High Speed HDMI Cable is required

Switch on your product

Select the correct audio source.

Play other devices

Play audio through Bluetooth

For more information about using this product, visit www.philips.com/support