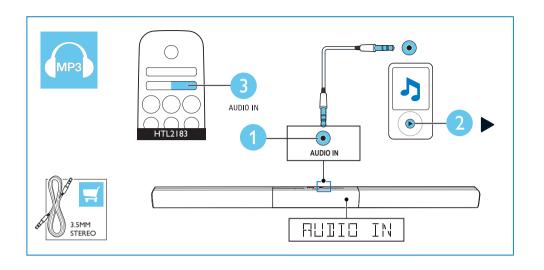

\* A High Speed HDMI Cable is required

Switch on your product

Select the correct audio source.

Play other devices

Play audio through Bluetooth

For more information about using this product, visit www.philips.com/support