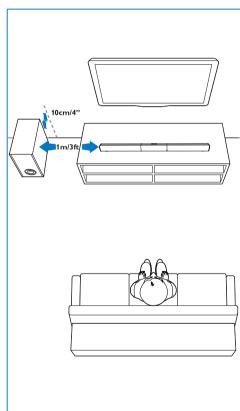

# Quick start guide

Before using your product, read all accompanying safety information

Assemble your product Position your product

Wall mount your product (optional)

Connect your product

Connect to TV in one of these ways