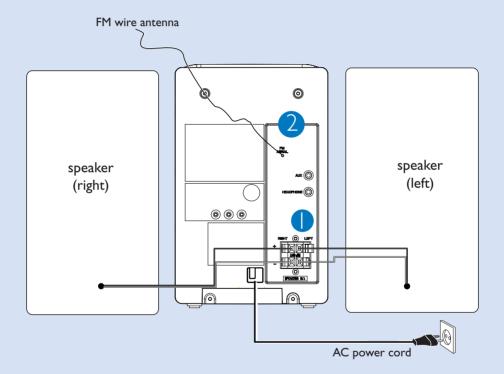

### **Connection**

- 1 Connect the speaker wires to the **SPEAKERS** terminals.
- 2 Connect the power cord of the system to the AC power outlet.

#### Tip:

It is unnecessary to connect the FM pigtail antenna since it is fixed to the main unit.