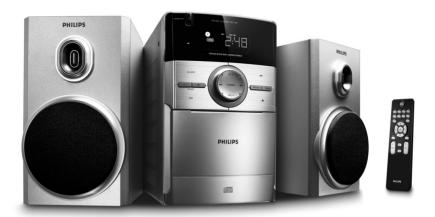

# Quick Start Guide



Step A Connect

Step B Setup

#### What's in the Box?

You should find these items upon opening the box.











### **Connection**

- 1 Connect the speaker wires to the **SPEAKERS** terminals.
- 2 Connect the power cord of the system to the AC power outlet.



#### Tip:

It is unnecessary to connect the FM pigtail antenna since it is fixed to the main unit.

## Step B Setup

## Setting the clock

- 1 In standby mode, press and hold **CLOCK/DISPLAY** on the remote control set for 2 seconds.
- 2 Press **PROG** to select 12-hour or 24-hour display.
- **3** Press **CLOCK/DISPLAY** to confirm.
  - → The clock digits for the hours flash.
- 4 Press **TUNING** I ►► I (► / ► on the remote control) to set the hours.
- 5 Press CLOCK/DISPLAY again.
  - → The clock digits for the minutes flash.
-