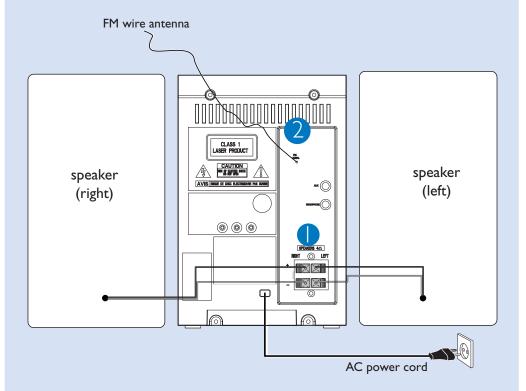

## **Connection**

- 1 Connect the speaker wires to the **SPEAKERS** terminals.
- 2 Connect the power cord of the system to the AC power outlet.

## Tip:

It is unnecessary to connect the FM pigtail antenna since it is fixed to the main unit.