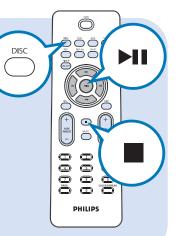

# Playing a disc

- 1 Select CD source.
- **2** Lift the CD door on the top of the system to open the CD compartment.
- 3 Insert a disc with the printed side facing up and press down on **PULLTO OPEN** to close the CD door.
- 4 Press ► II to start playback.
- 5 Press to stop playback.

#### Notes for the remote control:

- First, select the source you wish to control by pressing one of the source select keys on the remote control (DISC or AUX, for example).
- Then select the desired function (►II,

 $| \blacktriangleleft$ ,  $| \blacksquare$  for example).

2008 © Koninklijie Philips Electronics N.V. All rights reserved. http://www.philips.com