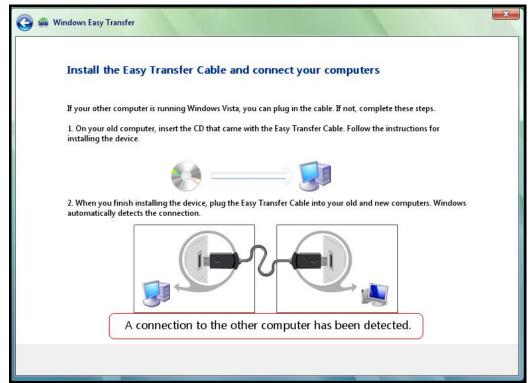

Pic1

3. When "Welcome to Windows Easy Transfer" appears on the screen of your old system and new system, click on "Next". See Pic2

4. Both of your old and new computers are now detected. See Pic3..

5. Select and double click on "All user accounts, files, and settings" in your old computer. See Pic4.