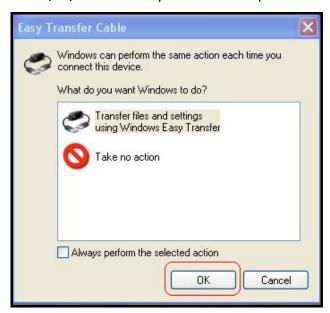

**Requirements:** Windows XP (SP2 or above)/ VISTA/ 7 operating system.

- 1. Install the XP driver and select your language for your XP computer.
- 2. Insert SWU2511 to your old computer (with Windows XP operating system) and your new computer (withWindows Vista operating system), click "OK" of both your old computer and new computer. See Pic1 Note: It does not support the transfer from vista computer to XP computer.