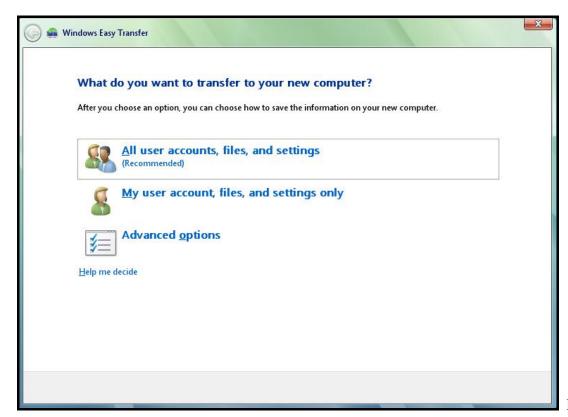

Pic1

3. When "Welcome to Windows Easy Transfer" appears on the screen of your old system and new system, click on "Next". See Pic2

4. Both of your old and new computers are now detected. See Pic3..

5. Select and double click on "All user accounts, files, and settings" in your old computer. See Pic4.

Pic4

6. To transfer all files and setting from the old computer to new computer. Click on "**Transfer**". See Pic5. To start the transfer, see Pic6, Pic7, Pic8.

- 7. When the transfer is complete click on "Close".
- 8. To transfer selected files/settings from old computer to new computer, click on "Customize" (see Pic 9) to transfer selected files or settings. Follow the instructions from Pic9 to Pic13.