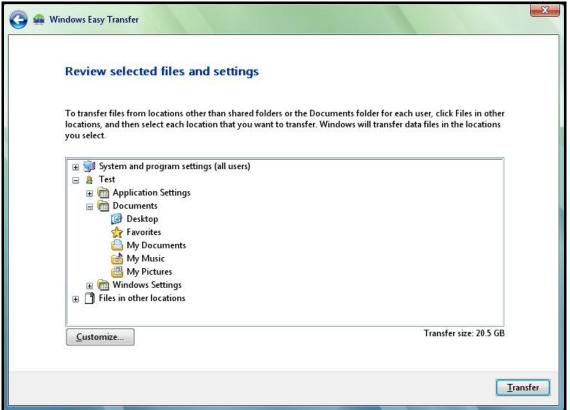

Pic4

6. To transfer all files and setting from the old computer to new computer. Click on "**Transfer**". See Pic5. To start the transfer, see Pic6, Pic7, Pic8.

- 7. When the transfer is complete click on "Close".
- 8. To transfer selected files/settings from old computer to new computer, click on "Customize" (see Pic 9) to transfer selected files or settings. Follow the instructions from Pic9 to Pic13.