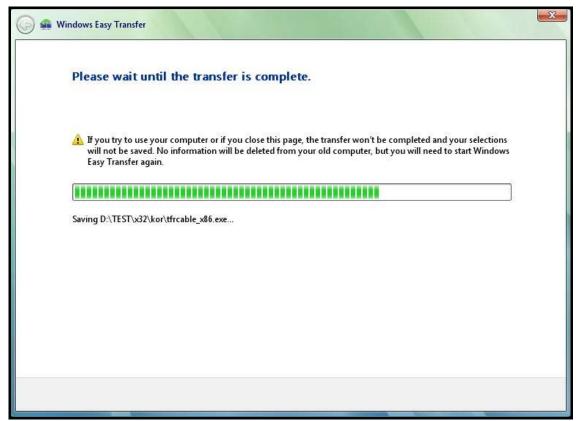

Pic4

6. To transfer all files and setting from the old computer to new computer. Click on "**Transfer**". See Pic5. To start the transfer, see Pic6, Pic7, Pic8.

- 7. When the transfer is complete click on "Close".
- 8. To transfer selected files/settings from old computer to new computer, click on "Customize" (see Pic 9) to transfer selected files or settings. Follow the instructions from Pic9 to Pic13.