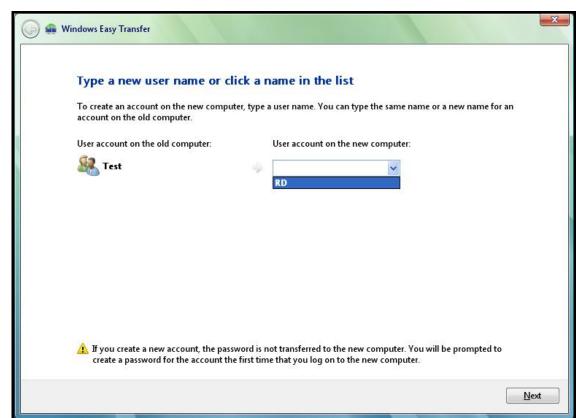

Pic4

6. To transfer all files and setting from the old computer to new computer. Click on "**Transfer**". See Pic5. To start the transfer, see Pic6, Pic7, Pic8.

- 7. When the transfer is complete click on "Close".
- 8. To transfer selected files/settings from old computer to new computer, click on "Customize" (see Pic 9) to transfer selected files or settings. Follow the instructions from Pic9 to Pic13.