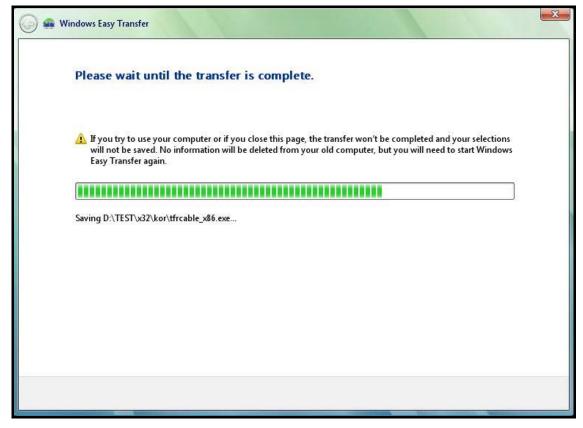

Pic4

6. To transfer all files and setting from the old computer to new computer. Click on "**Transfer**". See Pic5. To start the transfer, see Pic6, Pic7, Pic8.

- 7. When the transfer is complete click on "Close".
- 8. To transfer selected files/settings from old computer to new computer, click on "Customize" (see Pic 9) to transfer selected files or settings. Follow the instructions from Pic9 to Pic13.