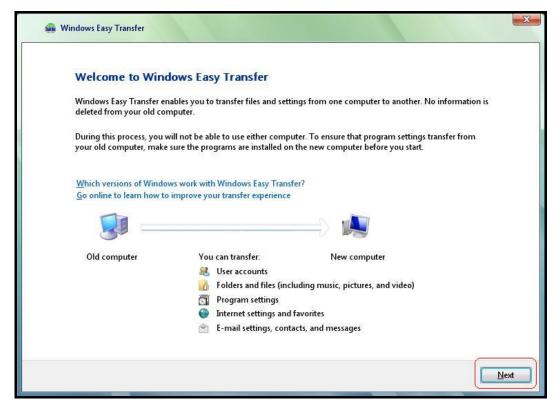

Pic1

3. When "Welcome to Windows Easy Transfer" appears on the screen of your old system and new system, click on "Next". See Pic2

4. Both of your old and new computers are now detected. See Pic3..

5. Select and double click on "All user accounts, files, and settings" in your old computer. See Pic4.