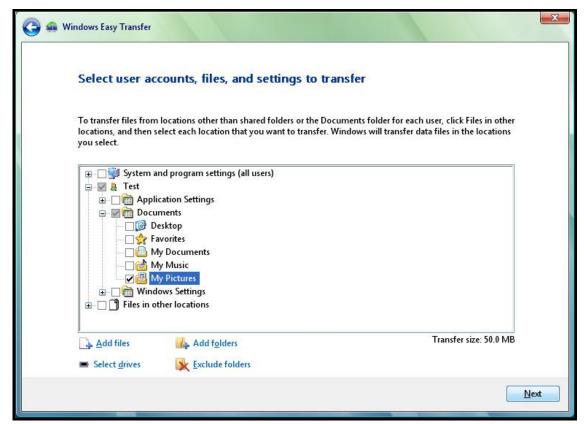

Pic9

Pic11

Pic13

9.. When the transfer is complete click "Close" to finish "Windows Easy Transfer".

© 2009 Koninklijke Philips Electronics N.V. All rights reserved.

SWU2511\_10\_UM\_V2.0