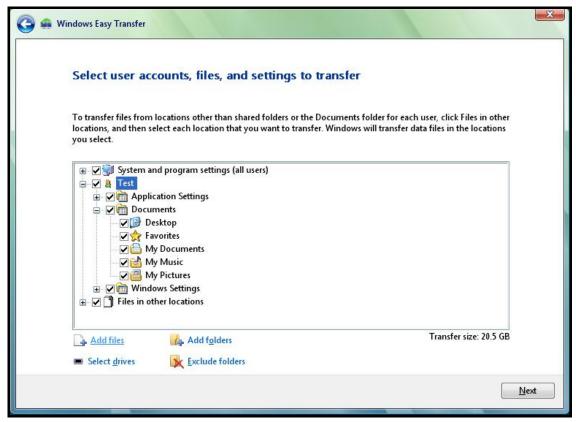

Pic4

6. To transfer all files and setting from the old computer to new computer. Click on "**Transfer**". See Pic5. To start the transfer, see Pic6, Pic7, Pic8.

- 7. When the transfer is complete click on "Close".
- 8. To transfer selected files/settings from old computer to new computer, click on "Customize" (see Pic 9) to transfer selected files or settings. Follow the instructions from Pic9 to Pic13.

Pic9

Pic11

Pic13

9.. When the transfer is complete click "Close" to finish "Windows Easy Transfer".

© 2009 Koninklijke Philips Electronics N.V. All rights reserved.

SWU2511\_10\_UM\_V2.0