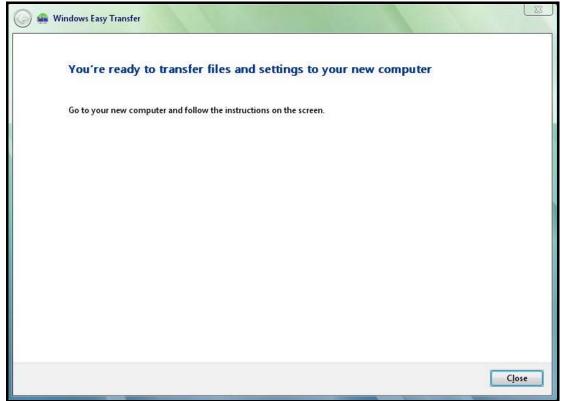

Pic4

6. To transfer all files and setting from the old computer to new computer. Click on "**Transfer**". See Pic5. To start the transfer, see Pic6, Pic7, Pic8.

- 7. When the transfer is complete click on "Close".
- 8. To transfer selected files/settings from old computer to new computer, click on "Customize" (see Pic 9) to transfer selected files or settings. Follow the instructions from Pic9 to Pic13.