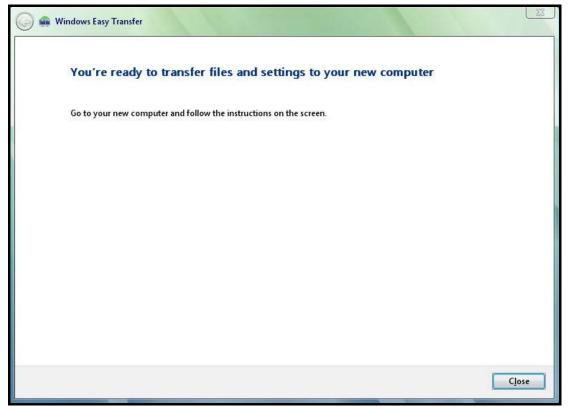

Pic4

6. To transfer all files and setting from the old computer to new computer. Click on "**Transfer**". See Pic5. To start the transfer, see Pic6, Pic7, Pic8.

- 7. When the transfer is complete click on "Close".
- 8. To transfer selected files/settings from old computer to new computer, click on "Customize" (see Pic 9) to transfer selected files or settings. Follow the instructions from Pic9 to Pic13.