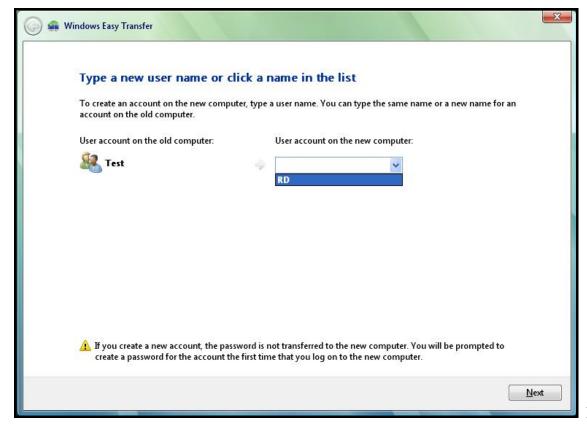

Pic9

Pic11

Pic13

9.. When the transfer is complete click "Close" to finish "Windows Easy Transfer".

© 2009 Koninklijke Philips Electronics N.V. All rights reserved.

SWU2511\_10\_UM\_V2.0